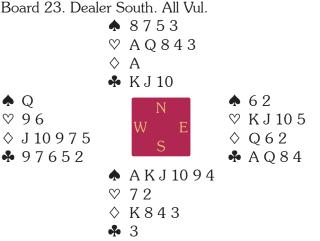

king of hearts were cashed to leave dummy with five trumps. The first eight tricks for the defence and so four off and ten IMPs to Poland.

Board 23. Dealer South. All Vul.

## Open Room

| West      | North              | East      | South    |
|-----------|--------------------|-----------|----------|
| Baldysz C | McGowan            | Baldysz S | McQuaker |
|           |                    |           | 1 🛧      |
| Pass      | $4 \diamondsuit^*$ | Pass      | <b>4</b> |
| All Pass  |                    |           |          |

## 4 \inter Splinter

Would a 2NT game-forcing four-card raise been a more interesting bid for South to ponder? The problem with splintering with a singleton ace is that partner is never going to value Kxx(x) in that suit as was the case on this hand. Again, not a great slam but with chances and indeed declarer took twelve tricks.