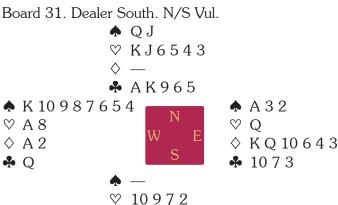

Board 31. Dealer South. NS Vul.

♠ Q 6 5 3♡ K Q 5◇ 10 7 4♣ Q 7 4

♠ A J 8 2♡ 9 6 2◇ A 9 5 3♣ A 2

N W E S

♦ K 2
♣ 6 5 3

94

♥ AJ10843

★ K 10 7♡ 7♦ Q J 8 6♣ K J 10 9 8

## Open Room

| West             | North   | East     | South    |
|------------------|---------|----------|----------|
| Mossop           | Östberg | Hallberg | Morath   |
|                  | _       | _        | Pass     |
| $1 \diamondsuit$ | Pass    | 1 %      | Pass     |
| 1 <b>♠</b>       | Pass    | 2♡       | All Pass |

Where is that brave West player, who drew such applause on Board 1? Are his cards not worth a 3% raise opposite a 6-card suit?

South led the  $\clubsuit 10$  to dummy's ace. Hallberg called for a second club, South winning and playing a third club, ruffed in the dummy. When there proved to be only one trump loser, that was +170.

## Closed Room

| West             | North   | East             | South    |
|------------------|---------|------------------|----------|
| Elmroth          | Holland | Eliasson         | Hassett  |
| _                |         |                  | Pass     |
| $1 \diamondsuit$ | Pass    | $2 \heartsuit^*$ | Pass     |
| 2NT              | Pass    | 4♡               | All Pass |

Elliasson's response showed 5-8 points and a six-card suit. Elmroth judged that he was worth a gametry and 4% was reached. (10 out of 24 tables bid the game in the Seniors, 9 out of 24 in the Bermuda Bowl, and only 6 in the Venice Cup. So, perhaps I was a bit harsh on Mr. Mossop. Sorry, if so.)