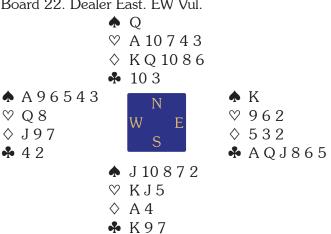

Board 22. Dealer East. EW Vul.

#### Open Room

| West  | North   | East     | South      |
|-------|---------|----------|------------|
| Levin | Whibley | Roll     | Brown      |
|       |         | Pass     | 1 <b>^</b> |
| Pass  | 1NT     | 2♣       | Pass       |
| Pass  | Dble    | Pass     | 2 %        |
| Pass  | 3♡      | All Pass |            |

#### Closed Room

| West | North  | East     | South      |
|------|--------|----------|------------|
| Bach | Birman | Cornell  | Padon      |
|      |        | 1♣       | 1 <b>♠</b> |
| Pass | 2◊*    | Pass     | 3♡         |
| Pass | 4♡     | All Pass |            |

## 2♦ Hearts

Brown wrapped up ten tricks in 3%, playing to ruff a diamond with  $\heartsuit J$  and thus playing trumps for no loser. Meanwhile on repeated club leads against 4♥ Padon led a low spade up to the AQ. Bach won his A (oops) and continued the suit. Declarer ruffed with  $\heartsuit 10$  and when he wasn't overruffed – naturally enough today - he must have suffered PTSD from board 20 and suspected gremlins where there were none. When he played ♥A and a heart to the jack Bach won and played another spade to promote the ♥9. 6 surprise IMPs to New Zealand, up 28-23.