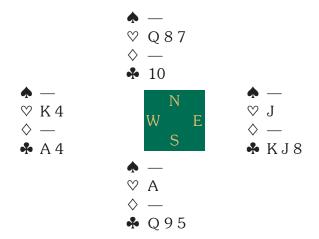

## **BID FOR SHOW PLAY FOR DOUGH**

After a sequence that even his npc Nicholas Bausback described as rustic, Nedju Buchlev of the German Seniors arrived in 6NT as West.

Board 31. Dealer South. NS Vul.

North led a passive spade, and with 11 tricks on top Buchlev didn't want to rely on an immediate guess in hearts or the club finesse. He unblocked dummy's spades and crossed to a diamond to take three more spade winners. North pitched a heart on the fifth, South threw a club, a diamond and a heart.

Next came three top diamonds ending in dummy; North pitched a heart and then two clubs, South pitched a second heart on the last diamond.

At this point declarer knew North was 4-1 in spades and diamonds and his two heart discards early suggested a five card-suit. Thus, he was down to one club and three hearts, while South was down to one heart and three clubs.

Accordingly in this four-card ending

Declarer cashed the club ace and led a low heart from his hand. Unless all three critical cards had been wrong all along, he knew South would have to win the heart and be endplayed or that North would win the heart and must give him the rest with a heart return.