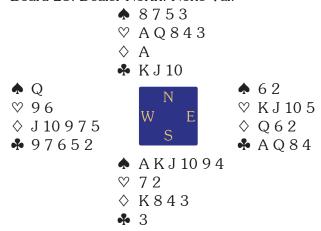

## Barry Rigal, Bermuda Bowl, ROUND 12

# NEW ZEALAND vs ISRAEL 🔯

Israel broke on top 6-0 when New Zealand bid a non-vulnerable game that appeared no better than a finesse for the  $\Diamond K$ . In fact that card was led, solving the guess but creating a ruff for the defence instead.

Board 18. Dealer East. NS Vul.

Open Room

| West       | North    | East | South |
|------------|----------|------|-------|
| Levin      | Whibley  | Roll | Brown |
| _          | _        | 2◊*  | Pass  |
| 3 <b>^</b> | All Pass |      |       |

2♦ Both majors

#### Closed Room

| West      | North  | East               | South |
|-----------|--------|--------------------|-------|
| Bach      | Birman | Cornell            | Padon |
|           | _      | Pass               | Pass  |
| <b>1♣</b> | Dble   | $1 \diamondsuit^*$ | 3♦    |
| Pass      | 3NT    | All Pass           |       |

The destructive Ekren 2♦ did its work well. 3♠ drifted one down on a trump lead when the club finesse lost. Meanwhile 3NT needed diamonds to behave but when they did it was only about overtricks, Alon Birman emerging with +630 and 11 IMPs. Israel led 17-0.