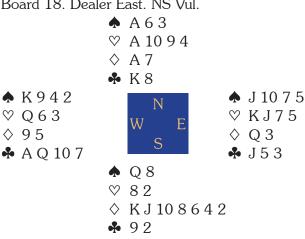

Board 18. Dealer East. N/S Vul.

## Open Room

| West      | North   | East             | South    |
|-----------|---------|------------------|----------|
| Baldysz C | McGowan | Baldysz S        | McQuaker |
|           | _       | Pass             | Pass     |
| 1♣        | Dble    | $1 \diamondsuit$ | 2\$      |
| Dble      | Pass    | 2♡               | 3♦       |
| All Pass  |         |                  |          |

One Diamond was not apparently alerted but deep in the convention card it appears to show a four-card heart suit. North was not aware of the seven tricks in partner's hand and so left the contract in a part-score.

## Closed Room

| West      | North    | East   | South            |
|-----------|----------|--------|------------------|
| Punch     | Kazmucha | Symons | Sarniak          |
| _         | _        | Pass   | Pass             |
| <b>1♣</b> | Dble     | 1 %    | $2 \diamondsuit$ |
| Dble      | 2NT      | Pass   | 3NT              |
| All Pass  |          |        |                  |

North took the opportunity at the second time to show the balanced nature of her hand. South now gambled that the diamond suit would come in - if not then maybe even 2NT would fail - and the gamble paid off and earnt eleven IMPs.