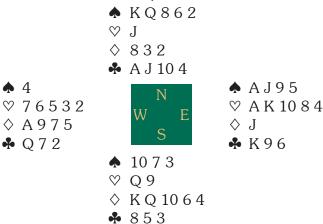

# NEW ZEALAND vs ISRAEL 🔯

Israel broke on top 6-0 when New Zealand bid a non-vulnerable game that appeared no better than a finesse for the  $\Diamond K$ . In fact that card was led, solving the guess but creating a ruff for the defence instead.

Board 18. Dealer East. NS Vul.

Open Room

| West       | North    | East | South |
|------------|----------|------|-------|
| Levin      | Whibley  | Roll | Brown |
| _          | _        | 2◊*  | Pass  |
| 3 <b>^</b> | All Pass |      |       |

2♦ Both majors

#### Closed Room

| West      | North  | East               | South |
|-----------|--------|--------------------|-------|
| Bach      | Birman | Cornell            | Padon |
|           | _      | Pass               | Pass  |
| <b>1♣</b> | Dble   | $1 \diamondsuit^*$ | 3♦    |
| Pass      | 3NT    | All Pass           |       |

The destructive Ekren 2♦ did its work well. 3♠ drifted one down on a trump lead when the club finesse lost. Meanwhile 3NT needed diamonds to behave but when they did it was only about overtricks, Alon Birman emerging with +630 and 11 IMPs. Israel led 17-0.