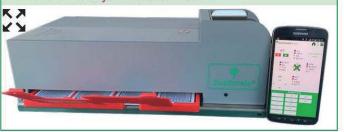

Championship offer NEW dealing machines of the type used to duplicate the boards at these championships are sold for the occasional price EUR 2700 during the championships. Contact the book stall or email anna@jannersten.com