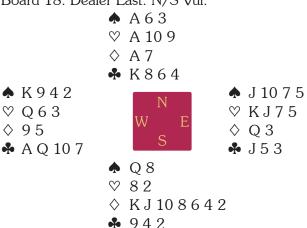

Board 18. Dealer East. N/S Vul.

## Open Room

| West      | North   | East             | South    |
|-----------|---------|------------------|----------|
| Baldysz C | McGowan | Baldysz S        | McQuaker |
|           | _       | Pass             | Pass     |
| 1♣        | Dble    | $1 \diamondsuit$ | 2\$      |
| Dble      | Pass    | 2♡               | 3♦       |
| All Pass  |         |                  |          |

One Diamond was not apparently alerted but deep in the convention card it appears to show a four-card heart suit. North was not aware of the seven tricks in partner's hand and so left the contract in a part-score.