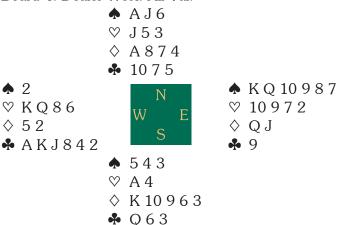

The next hand was a case of the operation was successful, but the patient died.

| Board 7. Dealer South. All Vul.             |
|---------------------------------------------|
| ♠ Q 10 7 4                                  |
| ♡ 10                                        |
| ♦ 9                                         |
| ♣ A K 10 7 6 5 3                            |
| ↑ A 9<br>♡ K 8<br>◇ A 10 8 7 6 5 4 3<br>W E |
| ♦ A 10 8 7 6 5 4 3                          |
| <b>♦</b> J862                               |
| ♡ QJ62                                      |
| ♦ KJ2                                       |
| <b>♣</b> J 4                                |

| O.     | pen  | Room    |
|--------|------|---------|
| $\sim$ | JOII | 1100111 |

| West             | North      | East             | South |
|------------------|------------|------------------|-------|
| Mina             | Abecassis  | Pulga            | Levy  |
| _                | _          | _                | Pass  |
| $1 \diamondsuit$ | 2 <b>♣</b> | $2 \diamondsuit$ | Pass  |
| 3♦               | <b>3♠</b>  | 3NT              | Pass  |
| 4♡               | All Pass   |                  |       |

## Closed Room

| West        | North   | East   | South     |
|-------------|---------|--------|-----------|
| Soulet      | Comella | Bompis | Sabbatini |
| _           |         |        | Pass      |
| $1\Diamond$ | 4♣      | 4♡     | All Pass  |

Call me paranoid but why is it that opponents always manage to ruff in with the hand short in

Aldo Mina

Marc Bompis

trumps. At both tables, East-West reached a perfectly playable four heart contract. Had trumps been 3-2 or diamonds 2-2 there were some chances. Not on this occasion. When declarer tried to establish diamonds, North ruffed with the singleton  $\heartsuit 10$  putting paid to the contract.

In the closed room Pugla, East for Italy, made an unusual play. When North won the club lead and shifted to spades, he let this run to dummy's ace thereby removing the one possible entry to the established diamonds if everything behaved. France in the open room went two down while Italy went only one down in the closed room for 3 more IMPs to Italy.

This hand reminds me of the many wise things I learned from my mother, one of which was that eight card suits aren't meant to be put down in dummy. And so it is here - with the favourable singleton  $\lozenge 9$ , East-West are able to make eleven tricks in diamonds losing just one club and one diamond after passing the  $\lozenge Q$ .