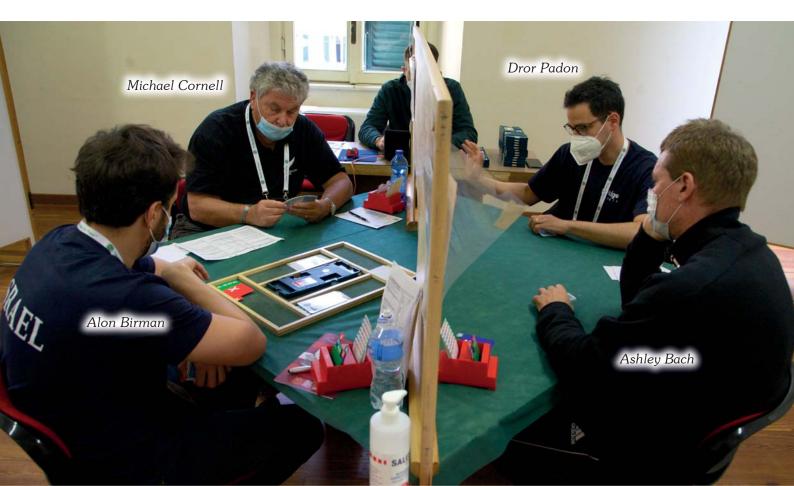

## Barry Rigal, Bermuda Bowl, ROUND 12

# NEW ZEALAND vs ISRAEL 🔯

Israel broke on top 6-0 when New Zealand bid a non-vulnerable game that appeared no better than a finesse for the  $\Diamond K$ . In fact that card was led, solving the guess but creating a ruff for the defence instead.

Board 18. Dealer East. NS Vul.

Open Room

| West       | North    | East | South |
|------------|----------|------|-------|
| Levin      | Whibley  | Roll | Brown |
| _          | _        | 2◊*  | Pass  |
| 3 <b>^</b> | All Pass |      |       |

2♦ Both majors

#### Closed Room

| West      | North  | East               | South |
|-----------|--------|--------------------|-------|
| Bach      | Birman | Cornell            | Padon |
|           | _      | Pass               | Pass  |
| <b>1♣</b> | Dble   | $1 \diamondsuit^*$ | 3♦    |
| Pass      | 3NT    | All Pass           |       |

The destructive Ekren 2♦ did its work well. 3♠ drifted one down on a trump lead when the club finesse lost. Meanwhile 3NT needed diamonds to behave but when they did it was only about overtricks, Alon Birman emerging with +630 and 11 IMPs. Israel led 17-0.

Before we come to the next deal, put yourself in Ashley Bach's position. Holding a meager:

♠97632 ♥10 ♦A932 ♣1092

you hear Flannery (limited opener  $4\spadesuit$ ,  $5+\heartsuit$ ) to your right, relay to your left,  $3 \circ$  -- a non-maximum 4-5-3-1 -- to your right,  $4\heartsuit$  to your left. Your lead. Bach put his fingers unerringly on a small diamond and this was the full story: