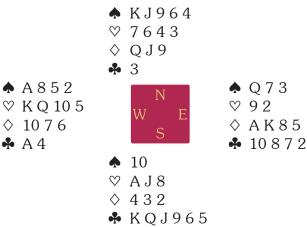

| Board 31. Dealer South. NS Vul.    |                                                                               | Board 32. Dea                                                       | aler West. EW Vul. |                                                                              |
|------------------------------------|-------------------------------------------------------------------------------|---------------------------------------------------------------------|--------------------|------------------------------------------------------------------------------|
| • QJ                               |                                                                               |                                                                     | ♠ J                |                                                                              |
| ♥ KJ6543                           |                                                                               |                                                                     | ♡ AKQ2             |                                                                              |
| ♦ —                                |                                                                               |                                                                     | ♦ K92              |                                                                              |
| <b>♣</b> AK965                     |                                                                               |                                                                     | ♣ A 10 9 3 2       |                                                                              |
| ♠ K 10 9 8 7 6 5 4 ♡ A 8 ♦ A 2 ♣ Q | <ul><li>♠ A 3 2</li><li>♡ Q</li><li>◇ K Q 10 7 4 3</li><li>♣ 10 8 7</li></ul> | <ul><li>↑ 7543</li><li>♡ 107</li><li>◇ J54</li><li>♣ KJ76</li></ul> | W E                | <ul><li>♠ Q 10 6</li><li>♡ J 9 6 5 3</li><li>◇ A Q 7 6</li><li>♣ 4</li></ul> |
| <b>♠</b> —                         |                                                                               |                                                                     | ♠ AK982            |                                                                              |
| ♡ 10972                            |                                                                               |                                                                     | ♥ 84               |                                                                              |
|                                    |                                                                               |                                                                     | ♦ 1083             |                                                                              |
| <b>♣</b> J843                      |                                                                               |                                                                     | ♣ Q85              |                                                                              |
|                                    |                                                                               | Open Room                                                           |                    |                                                                              |

| Open Hoom   |         |          |       |
|-------------|---------|----------|-------|
| West        | North   | East     | South |
| Levin       | Whibley | Roll     | Brown |
| <b>1</b> ♠  | 2♡      | 3♡       | 4 %   |
| 4NT         | 6♡      | Pass     | Pass  |
| 6 <b>^</b>  | Dble    | All Pass |       |
|             |         |          |       |
| Closed Room | n       |          |       |

Open Room

| Closed Ko  | oom      |            |       |
|------------|----------|------------|-------|
| West       | North    | East       | South |
| Bach       | Birman   | Cornell    | Padon |
| 1 <b>♠</b> | 2 %      | 3♦         | 3♡    |
| <b>4</b>   | 5♡       | 5 <b>^</b> | 6♡    |
| Dhle       | All Dace |            |       |

to Israel were I believe the largest swing of this (and many other) tournaments. With New Zealand clinging to a 58-53 lead, the last board appeared.

| This board has been discussed enough elsewhere,          |
|----------------------------------------------------------|
| and the bidding of freak hands is hard to criticize. But |
| Cornell's decision to introduce his diamonds rather      |
| than raise spades initially, however well intentioned,   |
| didn't help Ashley Bach in his final decision. Whibley   |
| had no idea that his partner had a spade void but        |
| maybe a 5♣ call over 4NT might have got South            |
| involved. Whatever the case the 21 IMPs that flowed      |