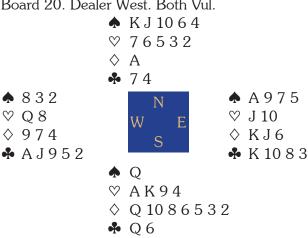

Board 20. Dealer West. All Vul.

## Open Room

| West       | North    | East       | South            |
|------------|----------|------------|------------------|
| Baldysz C  | McGowan  | Baldysz S  | McQuaker         |
| Pass       | Pass     | 1 <b>♣</b> | $1 \diamondsuit$ |
| 2 <b>♣</b> | All Pass |            |                  |

It probably is not a good thing to allow your opponents to play in a part-score when you have a major-suit game available. The good news was that it happened at both tables, which might indicate that it was not a simple matter to bid the game. Fate was unkind to South during the play as she managed o get herself endplayed twice and so the contract succeeded.

## Closed Room

| West  | North    | East   | South            |
|-------|----------|--------|------------------|
| Punch | Kazmucha | Symons | Sarniak          |
| Pass  | Pass     | 1      | $1 \diamondsuit$ |
| 3♣    | All Pass |        |                  |

The play took on a surreal air as when South led her singleton queen of spades declarer decided to duck. This was not a success! A diamond to the ace was followed by the king of spades covered by the ace and ruffed, a diamond for a ruff, a master spade returned. However South ruffed her partner's winner to give her partner another diamond ruff. Then the ace and

king of hearts were cashed to leave dummy with five trumps. The first eight tricks for the defence and so four off and ten IMPs to Poland.

Board 23. Dealer South. All Vul.