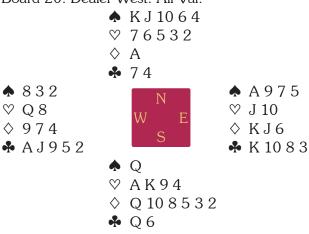

Board 20. Dealer West. All Vul.

## Open Room

| West       | North    | East       | South            |
|------------|----------|------------|------------------|
| Baldysz C  | McGowan  | Baldysz S  | McQuaker         |
| Pass       | Pass     | 1 <b>♣</b> | $1 \diamondsuit$ |
| 2 <b>♣</b> | All Pass |            |                  |

It probably is not a good thing to allow your opponents to play in a part-score when you have a major-suit game available. The good news was that it happened at both tables, which might indicate that it was not a simple matter to bid the game. Fate was unkind to South during the play as she managed o get herself endplayed twice and so the contract succeeded.

## Closed Room

| West  | North    | East   | South            |
|-------|----------|--------|------------------|
| Punch | Kazmucha | Symons | Sarniak          |
| Pass  | Pass     | 1      | $1 \diamondsuit$ |
| 3♣    | All Pass |        |                  |