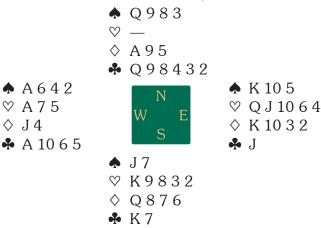

Board 31. Dealer South. NS Vul.

♠ Q 6 5 3♡ K Q 5◇ 10 7 4♣ Q 7 4

♠ A J 8 2♡ 9 6 2◇ A 9 5 3♣ A 2

N W E S

♦ K 2
♣ 6 5 3

94

♥ AJ10843

★ K 10 7♡ 7♦ Q J 8 6♣ K J 10 9 8

## Open Room

| West             | North   | East     | South    |
|------------------|---------|----------|----------|
| Mossop           | Östberg | Hallberg | Morath   |
|                  | _       | _        | Pass     |
| $1 \diamondsuit$ | Pass    | 1 %      | Pass     |
| 1 <b>♠</b>       | Pass    | 2♡       | All Pass |

Where is that brave West player, who drew such applause on Board 1? Are his cards not worth a 3% raise opposite a 6-card suit?

South led the  $\clubsuit 10$  to dummy's ace. Hallberg called for a second club, South winning and playing a third club, ruffed in the dummy. When there proved to be only one trump loser, that was +170.

## Closed Room

| West             | North   | East             | South    |
|------------------|---------|------------------|----------|
| Elmroth          | Holland | Eliasson         | Hassett  |
| _                |         |                  | Pass     |
| $1 \diamondsuit$ | Pass    | $2 \heartsuit^*$ | Pass     |
| 2NT              | Pass    | 4♡               | All Pass |

Elliasson's response showed 5-8 points and a six-card suit. Elmroth judged that he was worth a gametry and 4% was reached. (10 out of 24 tables bid the game in the Seniors, 9 out of 24 in the Bermuda Bowl, and only 6 in the Venice Cup. So, perhaps I was a bit harsh on Mr. Mossop. Sorry, if so.)