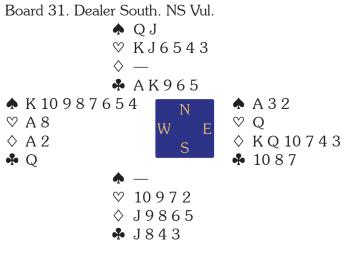

| Board 31. Dealer South. NS Vul.    |                                                                               | Board 32. Dea                                                       | aler West. EW Vul. |                                                                              |
|------------------------------------|-------------------------------------------------------------------------------|---------------------------------------------------------------------|--------------------|------------------------------------------------------------------------------|
| • QJ                               |                                                                               |                                                                     | ♠ J                |                                                                              |
| ♥ KJ6543                           |                                                                               |                                                                     | ♡ AKQ2             |                                                                              |
| ♦ —                                |                                                                               |                                                                     | ♦ K92              |                                                                              |
| <b>♣</b> AK965                     |                                                                               |                                                                     | ♣ A 10 9 3 2       |                                                                              |
| ♠ K 10 9 8 7 6 5 4 ♡ A 8 ♦ A 2 ♣ Q | <ul><li>♠ A 3 2</li><li>♡ Q</li><li>◇ K Q 10 7 4 3</li><li>♣ 10 8 7</li></ul> | <ul><li>↑ 7543</li><li>♡ 107</li><li>◇ J54</li><li>♣ KJ76</li></ul> | W E                | <ul><li>♠ Q 10 6</li><li>♡ J 9 6 5 3</li><li>◇ A Q 7 6</li><li>♣ 4</li></ul> |
| <b>♠</b> —                         |                                                                               |                                                                     | ♠ AK982            |                                                                              |
| ♡ 10972                            |                                                                               |                                                                     | ♥ 84               |                                                                              |
|                                    |                                                                               |                                                                     | ♦ 1083             |                                                                              |
| <b>♣</b> J843                      |                                                                               |                                                                     | ♣ Q85              |                                                                              |
|                                    |                                                                               | Open Room                                                           |                    |                                                                              |

| Open Hoom   |         |          |       |
|-------------|---------|----------|-------|
| West        | North   | East     | South |
| Levin       | Whibley | Roll     | Brown |
| <b>1</b> ♠  | 2♡      | 3♡       | 4 %   |
| 4NT         | 6♡      | Pass     | Pass  |
| 6 <b>^</b>  | Dble    | All Pass |       |
|             |         |          |       |
| Closed Room | n       |          |       |

Open Room

| Closed Ko  | oom      |            |       |
|------------|----------|------------|-------|
| West       | North    | East       | South |
| Bach       | Birman   | Cornell    | Padon |
| 1 <b>♠</b> | 2 %      | 3♦         | 3♡    |
| <b>4</b>   | 5♡       | 5 <b>^</b> | 6♡    |
| Dhle       | All Dace |            |       |

to Israel were I believe the largest swing of this (and many other) tournaments. With New Zealand clinging to a 58-53 lead, the last board appeared.

| This board has been discussed enough elsewhere,          |
|----------------------------------------------------------|
| and the bidding of freak hands is hard to criticize. But |
| Cornell's decision to introduce his diamonds rather      |
| than raise spades initially, however well intentioned,   |
| didn't help Ashley Bach in his final decision. Whibley   |
| had no idea that his partner had a spade void but        |
| maybe a 5♣ call over 4NT might have got South            |
| involved. Whatever the case the 21 IMPs that flowed      |