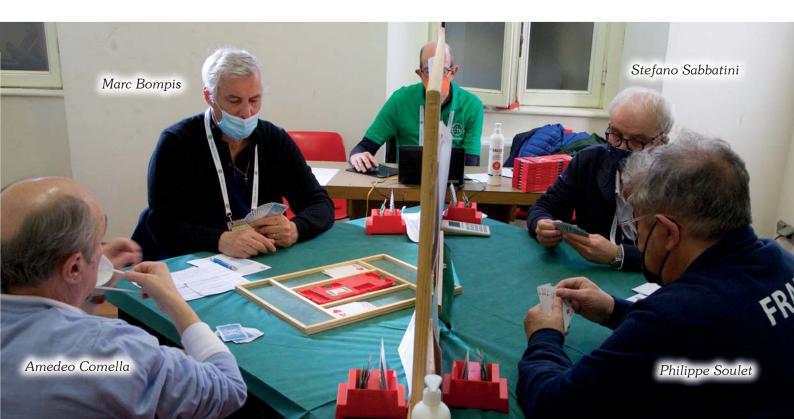

# FRANCE vs ITALY

Round 13 of the Seniors D'Orsi Trophy saw stalwarts France (Abecassis-Levy, Bompis-Soulet) running 5th playing Italy (Pulga-Mina, Comella-Sabbatini) in 13th place.

As bridge writers we are torn between reporting on matches where there are too many hands to report and too few. Let's see what unfolds here.