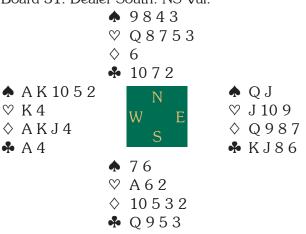

## **BID FOR SHOW PLAY FOR DOUGH**

After a sequence that even his npc Nicholas Bausback described as rustic, Nedju Buchlev of the German Seniors arrived in 6NT as West.

Board 31. Dealer South. NS Vul.

North led a passive spade, and with 11 tricks on top Buchlev didn't want to rely on an immediate guess in hearts or the club finesse. He unblocked dummy's spades and crossed to a diamond to take three more spade winners. North pitched a heart on the fifth, South threw a club, a diamond and a heart.

Next came three top diamonds ending in dummy; North pitched a heart and then two clubs, South pitched a second heart on the last diamond.

At this point declarer knew North was 4-1 in spades and diamonds and his two heart discards early suggested a five card-suit. Thus, he was down to one club and three hearts, while South was down to one heart and three clubs.

Accordingly in this four-card ending

Declarer cashed the club ace and led a low heart from his hand. Unless all three critical cards had been wrong all along, he knew South would have to win the heart and be endplayed or that North would win the heart and must give him the rest with a heart return.