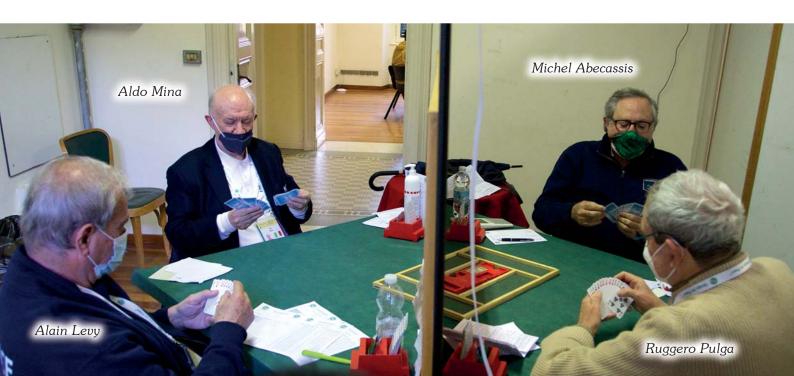

# FRANCE vs ITALY

Round 13 of the Seniors D'Orsi Trophy saw stalwarts France (Abecassis-Levy, Bompis-Soulet) running 5th playing Italy (Pulga-Mina, Comella-Sabbatini) in 13th place.

As bridge writers we are torn between reporting on matches where there are too many hands to report and too few. Let's see what unfolds here.