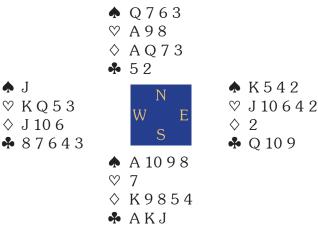

Board 28. Dealer West. NS Vul. ♠ J97642  $\heartsuit$  4 ♦ Q 10 9 6 **4** 105 **♠** A8 ♥ J97 ♥ KQ10532 ♦ 72 ♦ J854 ♣ AKJ932 ♣ Q86 ♠ KQ1053 ♥ A86 ♦ AK3 **?** 74

#### Closed Room

| West       | North      | East     | South      |
|------------|------------|----------|------------|
| Klukowski  | Lauria     | Gawrys   | Versace    |
| 2 <b>.</b> | Pass       | 2 %      | 2 <b>^</b> |
| 3♡         | 4 <b>^</b> | 5♡       | Dble       |
| Pass       | 5 <b>^</b> | All Pass |            |

Klukowski began with a natural, limited  $2\clubsuit$  opening and Piotr Gawrys bid his hearts. Versace overcalled in spades and Klukowski bid a competitive  $3\heartsuit$ . With six-card spade support and very few points, everyone would probably jump to  $4\spadesuit$  on the North cards. Today's second bidding problem then rears its ugly head when East bids a fifth heart and your partner doubles.

We all know that the five-level belongs to the opponents, but it would be a brave man who defended  $5 \heartsuit - X$  with this hand after partner had overcalled in

spades. Lorenzo Lauria duly took out the insurance, effectively swapping +100 for a similar minus, as both five-level contracts are off a cashing Ace-King and the ace of trumps. N/S -100

In the other room, the Italians managed to get themselves overboard without being pushed.

#### Open Room

| West       | North      | East      | South |
|------------|------------|-----------|-------|
| Madala     | Drijver    | Duboin    | Brink |
| 1NT        | Pass       | <b>4♣</b> | Dble  |
| 4♡         | 4 <b>^</b> | 4NT       | Pass  |
| 5 <b>^</b> | Pass       | 6♡        | Dble  |
| All Pass   |            |           |       |

Agustin Madala started with an off-shape 1NT and Giorgio Duboin's jump to  $4\clubsuit$  was a transfer to hearts. Understandably, though, Brink was not prepared to go quietly. After South's double, Madala's  $4\heartsuit$  showed at least three-card support and, here too, North essayed  $4\spadesuit$ . Had the Italians now found their way to  $5\heartsuit$ , North might have been more inclined to defend after this auction, but they failed to put Drijver to the test. One assumes that Duboin's 4NT was RKCB, but quite what the  $5\spadesuit$  response meant is anyone's guess. It was clearly not a response for which Duboin was prepared, forced as he was to then bid a slam knowing he was off two aces. South doubled and duly collected his three top tricks: N/S +300 and 9 IMPs to SWITZERLAND