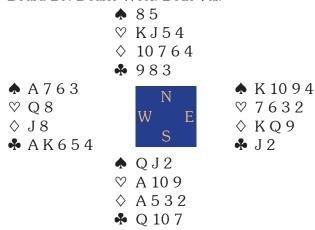

Board 28. Dealer West. NS Vul. ♠ J97642  $\heartsuit$  4 ♦ Q 10 9 6 **4** 105 **♠** A8 ♥ J97 ♥ KQ10532 ♦ 72 ♦ J854 ♣ AKJ932 ♣ Q86 ♠ KQ1053 ♥ A86 ♦ AK3 **?** 74

#### Closed Room

| West       | North      | East     | South      |
|------------|------------|----------|------------|
| Klukowski  | Lauria     | Gawrys   | Versace    |
| 2 <b>.</b> | Pass       | 2 %      | 2 <b>^</b> |
| 3♡         | 4 <b>^</b> | 5♡       | Dble       |
| Pass       | 5 <b>^</b> | All Pass |            |

Klukowski began with a natural, limited  $2\clubsuit$  opening and Piotr Gawrys bid his hearts. Versace overcalled in spades and Klukowski bid a competitive  $3\heartsuit$ . With six-card spade support and very few points, everyone would probably jump to  $4\spadesuit$  on the North cards. Today's second bidding problem then rears its ugly head when East bids a fifth heart and your partner doubles.

We all know that the five-level belongs to the opponents, but it would be a brave man who defended  $5 \heartsuit - X$  with this hand after partner had overcalled in

spades. Lorenzo Lauria duly took out the insurance, effectively swapping +100 for a similar minus, as both five-level contracts are off a cashing Ace-King and the ace of trumps. N/S -100

In the other room, the Italians managed to get themselves overboard without being pushed.

#### Open Room

| West       | North      | East      | South |
|------------|------------|-----------|-------|
| Madala     | Drijver    | Duboin    | Brink |
| 1NT        | Pass       | <b>4♣</b> | Dble  |
| 4♡         | 4 <b>^</b> | 4NT       | Pass  |
| 5 <b>^</b> | Pass       | 6♡        | Dble  |
| All Pass   |            |           |       |

Agustin Madala started with an off-shape 1NT and Giorgio Duboin's jump to  $4\clubsuit$  was a transfer to hearts. Understandably, though, Brink was not prepared to go quietly. After South's double, Madala's  $4\heartsuit$  showed at least three-card support and, here too, North essayed  $4\spadesuit$ . Had the Italians now found their way to  $5\heartsuit$ , North might have been more inclined to defend after this auction, but they failed to put Drijver to the test. One assumes that Duboin's 4NT was RKCB, but quite what the  $5\spadesuit$  response meant is anyone's guess. It was clearly not a response for which Duboin was prepared, forced as he was to then bid a slam knowing he was off two aces. South doubled and duly collected his three top tricks: N/S +300 and 9 IMPs to SWITZERLAND