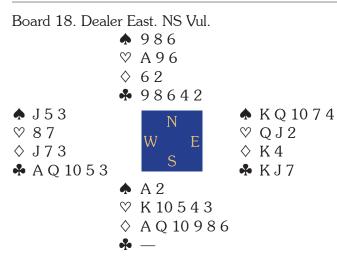

With just your side vulnerable, you are North holding

♠ 986♡ A96◇ 62♣ 98642

| West | North | East | South |
|------|-------|------|-------|
| _    |       | 1NT  | 2♡*   |
| 2NT* | Pass  | 3♣   | 3\$   |
| Pass | ?     |      |       |

1NT 15-17

 $2 \heartsuit$  Hearts and a minor

2NT Lebensohl

What do you bid now?

Next, again with just your side vulnerable, you are North with:

♣ J 9 7 6 4 2♡ 4♦ Q 10 9 6♣ 10 5

| West | North    | East | South      |
|------|----------|------|------------|
| 2♣*  | Pass     | 2 %  | 2 <b>♠</b> |
| 3♡   | <b>4</b> | 5♡   | Dble       |
| Pass | ?        |      |            |

2♣ 11-15, 6+♣ or 5+♣/4Maj

While you consider those, we start the action on the second deal of the match, where a combination of systemic methods and Italian aggression at both tables produced the first swing of the encounter.

#### Closed Room

| West      | North  | East     | South            |
|-----------|--------|----------|------------------|
| Klukowski | Lauria | Gawrys   | Versace          |
| _         | _      | 1NT      | $2 \heartsuit^*$ |
| 2NT*      | Pass   | 3♣       | 3♦               |
| Pass      | 4♡     | All Pass |                  |

Alfredo Versace's 2♥ overcall of East's strong notrump opening showed hearts and a minor. Michel Klukowski's 2NT was Lebensohl, suggesting that he was intending just to compete to 3♣. When Versace then took a second bid at adverse vulnerability at the three-level, Lorenzo Lauria was faced with the first of the bidding problems detailed above. Despite holding only a single honour card in a fairly shapeless hand, Lauria took his partner seriously and jumped to game. Well judged!