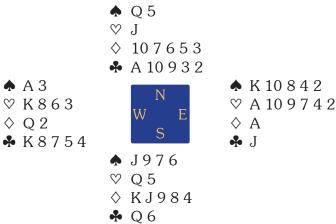

#### Board 7. Dealer South. All Vul.

↑ 108 ♥ Q 109542 ♦ A852 ↑ 3 N W E S ↑ A942 ♥ A3 ♦ 104 ↑ A9874 ↑ QJ7653 ♥ — ♦ KJ973

#### Open Room

**♠** K

♦ Q 6

♥ KJ876

♣ KQ652

| West | North | East      | South      |
|------|-------|-----------|------------|
| Levy | Schou | Abécassis | Hansen     |
| _    |       |           | 2 <b>^</b> |
| Dble | Pass  | 3NT       | All Pass   |

♣ J 10

Neither South nor West showed his proper twosuiter but South could try his secret weapon when East made a practical bid over partner's double. One down, Denmark +100.

#### Closed Room

| West      | North  | East      | South    |
|-----------|--------|-----------|----------|
| P Schaltz | Bompis | D Schaltz | Soulet   |
|           |        | _         | 2♡*      |
| 2♠*       | Pass   | 4♡        | All Pass |