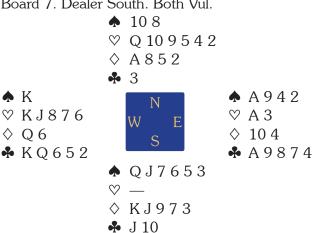

Both teams failed a bidding test on Board 7:

Board 7. Dealer South. Both Vul.

#### Open Room

| West           | North    | East            | South |
|----------------|----------|-----------------|-------|
| Helgemo        | Hans     | T.Helness       | Gill  |
|                |          | _               | Pass  |
| $1 \heartsuit$ | Pass     | 1 🛧             | Pass  |
| 2 <b>.</b>     | Pass     | $2\diamondsuit$ | Pass  |
| 3♣             | Pass     | 4 <b>♣</b>      | Pass  |
| 4♡             | All Pass |                 |       |

#### Closed Room

| West           | North    | East       | South |
|----------------|----------|------------|-------|
| Milne          | Livgard  | Coutts     | Aa    |
|                |          | _          | Pass  |
| $1 \heartsuit$ | Pass     | 2 <b>♣</b> | 2♠    |
| 3♠*            | Pass     | 4 <b>♣</b> | Pass  |
| 4♡             | All Pass |            |       |