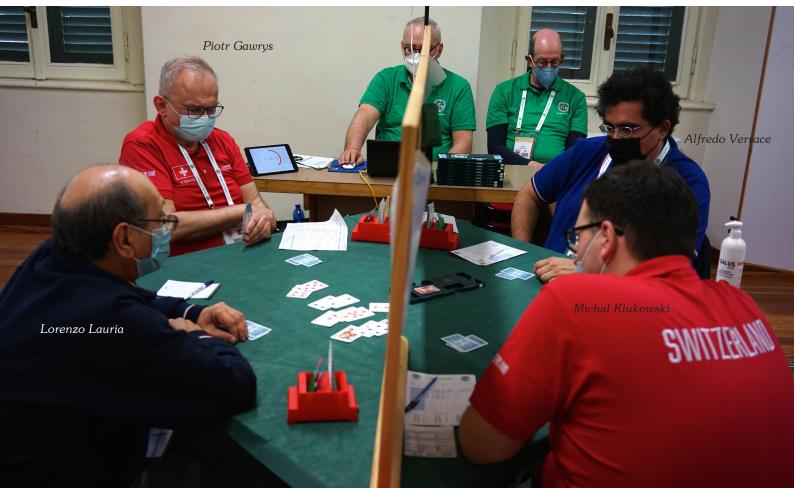

# **SWITZERLAND vs ITALY**

With plenty of serious contenders in the field, there is likely to be a battle between two heavyweights in almost every round, and this early match brings together two of the strongest European teams in a head-to-head meeting. The large crowds watching the action live on BBO VuGraph were not disappointed as two gladiators battled it out. We begin, though, with a couple of bidding problems for you to consider. We will find out later how your choices would have worked.

#### Closed Room

| West      | North  | East     | South            |
|-----------|--------|----------|------------------|
| Klukowski | Lauria | Gawrys   | Versace          |
| _         | _      | 1NT      | $2 \heartsuit^*$ |
| 2NT*      | Pass   | 3♣       | 3♦               |
| Pass      | 4♡     | All Pass |                  |

Alfredo Versace's 2♥ overcall of East's strong notrump opening showed hearts and a minor. Michel Klukowski's 2NT was Lebensohl, suggesting that he was intending just to compete to 3♣. When Versace then took a second bid at adverse vulnerability at the three-level, Lorenzo Lauria was faced with the first of the bidding problems detailed above. Despite holding only a single honour card in a fairly shapeless hand, Lauria took his partner seriously and jumped to game. Well judged!

There was little to the play. Versace won the spade lead, crossed to dummy with the  $\heartsuit A$ , and successfully took the diamond finesse. Cashing the  $\heartsuit K$  broke the defenders' trumps, and a diamond ruff with dummy's remaining heart established that suit. Declarer lost just one trick in each major: N/S +650.