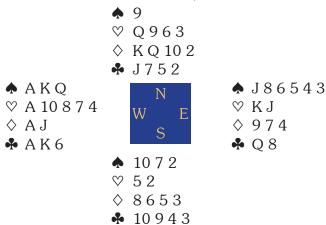

#### Closed Room

| West      | North  | East   | South            |
|-----------|--------|--------|------------------|
| Klukowski | Lauria | Gawrys | Versace          |
|           | _      | _      | $1 \diamondsuit$ |
| Pass      | 1NT*   | Pass   | 2 <b>^</b>       |
| Pass      | 2NT*   | Pass   | 3♣               |
| Pass      | 3♦     | Pass   | 3♠               |
| Pass      | 4♡     | Pass   | 4                |
| All Pass  |        |        |                  |

Lauria's 1NT response was a game-forcing relay and Versace bid out his shape, first with  $2\spadesuit$  then  $3\clubsuit$ . Lauria showed diamond support and Versace now bid  $3\spadesuit$  (a control, or perhaps just denying anything else to say). When Lauria then cue-bid his heart control, was it clear which suit was agreed? I suspect they knew, but I leave you to draw your own conclusions as to exactly what South's  $3\spadesuit$  and  $4\spadesuit$  said about his hand.

Versace won the heart lead in dummy and played a trump, finessing to West's jack. Klukowski's heart continuation forced declarer to ruff, guaranteeing a trick for East's ♠K. Playing safely for ten tricks, Versace, crossed to the ♦A, ruffed dummy's last heart, He then cashed the ♠A and, when West showed out, he conceded two trump tricks: N/S +620.

Open Room

| Openin | 50111   |          |                  |
|--------|---------|----------|------------------|
| West   | North   | East     | South            |
| Madala | Drijver | Duboin   | Brink            |
|        | _       |          | $1 \diamondsuit$ |
| Pass   | 1 🛧     | Pass     | 2NT*             |
| Pass   | 3♣*     | Pass     | 3♠*              |
| Pass   | 3NT     | Pass     | <b>4♣</b>        |
| Pass   | 4NT     | Pass     | 5♡               |
| Pass   | 6♦      | All Pass |                  |

The Dutch ex-pats began with two natural bids and a jump to 2NT, which showed 15+ HCP and four-card spade support. Drijver's  $3\clubsuit$  was now a game-forcing relay, and  $3\spadesuit$  showed short hearts. 3NT confirmed serious slam interest and  $4\clubsuit$  showed a control. Blackwood discovered that there was a key-card missing for spades but, when Drijver offered an alternative strain with his  $6\diamondsuit$  bid, Brink was happy to accept the suggestion.

Madala knew that his opponents were missing a keycard and, of course, it might have been the ♠A, so his ♠J lead was probably the best chance the defence had to beat the contract. As it happened, of course, that picked up the suit for declarer and thus Brink was soon claiming all 13 tricks. N/S +1390 and 13 IMPs to SWITZERLAND.