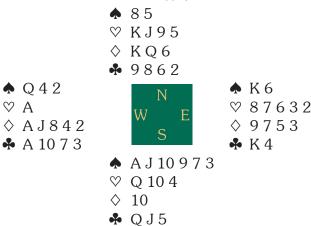

#### Board 7. Dealer South. All Vul.

↑ 108 ♥ Q 109542 ♦ A852 ↑ 3 N W E S ↑ A942 ♥ A3 ♦ 104 ↑ A9874 ↑ QJ7653 ♥ — ♦ KJ973

#### Open Room

**♠** K

♦ Q 6

♥ KJ876

♣ KQ652

| West | North | East      | South      |
|------|-------|-----------|------------|
| Levy | Schou | Abécassis | Hansen     |
| _    |       |           | 2 <b>^</b> |
| Dble | Pass  | 3NT       | All Pass   |

♣ J 10

Neither South nor West showed his proper twosuiter but South could try his secret weapon when East made a practical bid over partner's double. One down, Denmark +100.