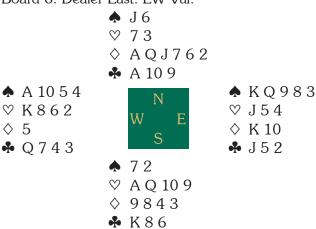

The first swing in the match between Australia and Norway arose on Board 2. Vulnerable against not, Norway's Terje Aa and Alan Livgard ventured a borderline 4♠ on ♠J853 ♥AJ95 ♦A105 ♣32 opposite  $\triangle AQ1072 \otimes 1072 \otimes KQ2 \triangle 108$ . With the ♠K onside and the heart honours split, they collected

Both teams failed a bidding test on Board 7:

Board 7. Dealer South. Both Vul.