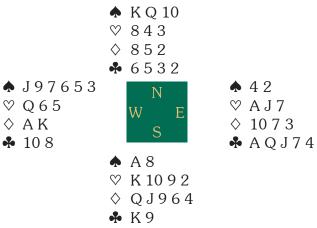

The first swing in the match between Australia and Norway arose on Board 2. Vulnerable against not, Norway's Terje Aa and Alan Livgard ventured a borderline 4♠ on ♠J853 ♥AJ95 ♦A105 ♣32 opposite  $\triangle AQ1072 \otimes 1072 \otimes KQ2 \triangle 108$ . With the ♠K onside and the heart honours split, they collected

Both teams failed a bidding test on Board 7:

Board 7. Dealer South. Both Vul.