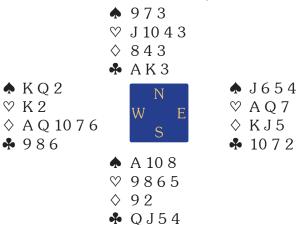

Board 28. Dealer West. NS Vul. ♠ J97642  $\heartsuit$  4 ♦ Q 10 9 6 **4** 105 **♠** A8 ♥ J97 ♥ KQ10532 ♦ 72 ♦ J854 ♣ AKJ932 ♣ Q86 ♠ KQ1053 ♥ A86 ♦ AK3 **?** 74

#### Closed Room

| West       | North      | East     | South      |
|------------|------------|----------|------------|
| Klukowski  | Lauria     | Gawrys   | Versace    |
| 2 <b>.</b> | Pass       | 2 %      | 2 <b>^</b> |
| 3♡         | 4 <b>^</b> | 5♡       | Dble       |
| Pass       | 5 <b>^</b> | All Pass |            |

#### Open Room

| West       | North      | East      | South |
|------------|------------|-----------|-------|
| Madala     | Drijver    | Duboin    | Brink |
| 1NT        | Pass       | <b>4♣</b> | Dble  |
| 4♡         | 4 <b>^</b> | 4NT       | Pass  |
| 5 <b>^</b> | Pass       | 6♡        | Dble  |
| All Pass   |            |           |       |