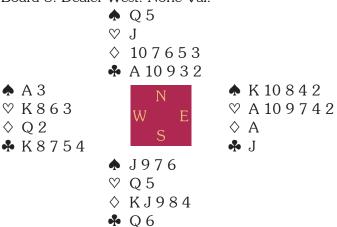

their two tricks in that suit. With a trump winner still to come, that was one down: E/W -100 and another 12 IMPs to ITALY.

Board 23 was a bidding challenge for the N/S pairs.

Board 23. Dealer South. Both Vul.

#### Closed Room

| West      | North  | East   | South            |
|-----------|--------|--------|------------------|
| Klukowski | Lauria | Gawrys | Versace          |
|           | _      | _      | $1 \diamondsuit$ |
| Pass      | 1NT*   | Pass   | 2 <b>^</b>       |
| Pass      | 2NT*   | Pass   | 3♣               |
| Pass      | 3♦     | Pass   | 3♠               |
| Pass      | 4♡     | Pass   | 4                |
| All Pass  |        |        |                  |

Lauria's 1NT response was a game-forcing relay and Versace bid out his shape, first with  $2\spadesuit$  then  $3\clubsuit$ . Lauria showed diamond support and Versace now bid  $3\spadesuit$  (a control, or perhaps just denying anything else to say). When Lauria then cue-bid his heart control, was it clear which suit was agreed? I suspect they knew, but I leave you to draw your own conclusions as to exactly what South's  $3\spadesuit$  and  $4\spadesuit$  said about his hand.

Versace won the heart lead in dummy and played a trump, finessing to West's jack. Klukowski's heart continuation forced declarer to ruff, guaranteeing a trick for East's ♠K. Playing safely for ten tricks, Versace, crossed to the ♦A, ruffed dummy's last heart, He then cashed the ♠A and, when West showed out, he conceded two trump tricks: N/S +620.

Open Room

| Openin | 50111   |          |                  |
|--------|---------|----------|------------------|
| West   | North   | East     | South            |
| Madala | Drijver | Duboin   | Brink            |
|        | _       |          | $1 \diamondsuit$ |
| Pass   | 1 🛧     | Pass     | 2NT*             |
| Pass   | 3♣*     | Pass     | 3♠*              |
| Pass   | 3NT     | Pass     | <b>4♣</b>        |
| Pass   | 4NT     | Pass     | 5♡               |
| Pass   | 6♦      | All Pass |                  |

The Dutch ex-pats began with two natural bids and a jump to 2NT, which showed 15+ HCP and four-card spade support. Drijver's  $3\clubsuit$  was now a game-forcing relay, and  $3\spadesuit$  showed short hearts. 3NT confirmed serious slam interest and  $4\clubsuit$  showed a control. Blackwood discovered that there was a key-card missing for spades but, when Drijver offered an alternative strain with his  $6\diamondsuit$  bid, Brink was happy to accept the suggestion.

Madala knew that his opponents were missing a keycard and, of course, it might have been the ♠A, so his ♠J lead was probably the best chance the defence had to beat the contract. As it happened, of course, that picked up the suit for declarer and thus Brink was soon claiming all 13 tricks. N/S +1390 and 13 IMPs to SWITZERLAND.