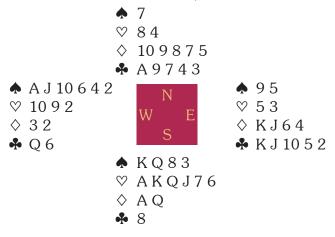

#### Closed Room

| West       | North      | East     | South      |
|------------|------------|----------|------------|
| Klukowski  | Lauria     | Gawrys   | Versace    |
| 2 <b>.</b> | Pass       | 2 %      | 2 <b>^</b> |
| 3♡         | 4 <b>^</b> | 5♡       | Dble       |
| Pass       | 5 <b>^</b> | All Pass |            |

Klukowski began with a natural, limited  $2\clubsuit$  opening and Piotr Gawrys bid his hearts. Versace overcalled in spades and Klukowski bid a competitive  $3\heartsuit$ . With six-card spade support and very few points, everyone would probably jump to  $4\spadesuit$  on the North cards. Today's second bidding problem then rears its ugly head when East bids a fifth heart and your partner doubles.

We all know that the five-level belongs to the opponents, but it would be a brave man who defended  $5 \heartsuit - X$  with this hand after partner had overcalled in

spades. Lorenzo Lauria duly took out the insurance, effectively swapping +100 for a similar minus, as both five-level contracts are off a cashing Ace-King and the ace of trumps. N/S -100

#### Open Room

| West       | North      | East      | South |
|------------|------------|-----------|-------|
| Madala     | Drijver    | Duboin    | Brink |
| 1NT        | Pass       | <b>4♣</b> | Dble  |
| 4♡         | 4 <b>^</b> | 4NT       | Pass  |
| 5 <b>^</b> | Pass       | 6♡        | Dble  |
| All Pass   |            |           |       |

Agustin Madala started with an off-shape 1NT and Giorgio Duboin's jump to  $4\clubsuit$  was a transfer to hearts. Understandably, though, Brink was not prepared to go quietly. After South's double, Madala's  $4\heartsuit$  showed at least three-card support and, here too, North essayed  $4\spadesuit$ . Had the Italians now found their way to  $5\heartsuit$ , North might have been more inclined to defend after this auction, but they failed to put Drijver to the test. One assumes that Duboin's 4NT was RKCB, but quite what the  $5\spadesuit$  response meant is anyone's guess. It was clearly not a response for which Duboin was prepared, forced as he was to then bid a slam knowing he was off two aces. South doubled and duly collected his three top tricks: N/S +300 and 9 IMPs to SWITZERLAND