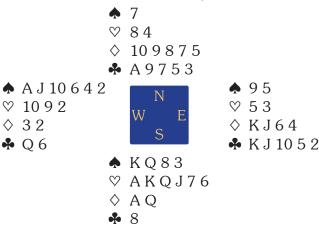

The first swing in the match between Australia and Norway arose on Board 2. Vulnerable against not, Norway's Terje Aa and Alan Livgard ventured a borderline 4♠ on ♠J853 ♥AJ95 ♦A105 ♣32 opposite  $\triangle AQ1072 \otimes 1072 \otimes KQ2 \triangle 108$ . With the ♠K onside and the heart honours split, they collected

Both teams failed a bidding test on Board 7:

Board 7. Dealer South. Both Vul.