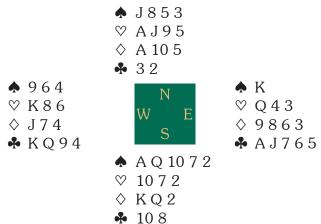

1NT 15-17

 $2 \heartsuit$  Hearts and a minor

2NT Lebensohl

What do you bid now?

Next, again with just your side vulnerable, you are North with:

♣ J 9 7 6 4 2♡ 4♦ Q 10 9 6♣ 10 5

| West | North    | East | South      |
|------|----------|------|------------|
| 2♣*  | Pass     | 2 %  | 2 <b>♠</b> |
| 3♡   | <b>4</b> | 5♡   | Dble       |
| Pass | ?        |      |            |

Board 28. Dealer West. NS Vul. ♠ J97642  $\heartsuit$  4 ♦ Q 10 9 6 **4** 105 **♠** A8 ♥ J97 ♥ KQ10532 ♦ 72 ♦ J854 ♣ AKJ932 ♣ Q86 ♠ KQ1053 ♥ A86 ♦ AK3 **?** 74

#### Closed Room

| West       | North      | East     | South      |
|------------|------------|----------|------------|
| Klukowski  | Lauria     | Gawrys   | Versace    |
| 2 <b>.</b> | Pass       | 2 %      | 2 <b>^</b> |
| 3♡         | 4 <b>^</b> | 5♡       | Dble       |
| Pass       | 5 <b>^</b> | All Pass |            |

Klukowski began with a natural, limited  $2\clubsuit$  opening and Piotr Gawrys bid his hearts. Versace overcalled in spades and Klukowski bid a competitive  $3\heartsuit$ . With six-card spade support and very few points, everyone would probably jump to  $4\spadesuit$  on the North cards. Today's second bidding problem then rears its ugly head when East bids a fifth heart and your partner doubles.

We all know that the five-level belongs to the opponents, but it would be a brave man who defended  $5 \heartsuit - X$  with this hand after partner had overcalled in

spades. Lorenzo Lauria duly took out the insurance, effectively swapping +100 for a similar minus, as both five-level contracts are off a cashing Ace-King and the ace of trumps. N/S -100