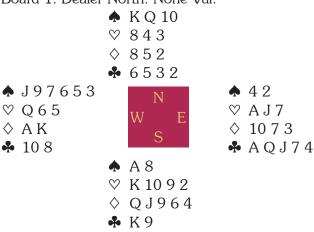

The first swing in the match between Australia and Norway arose on Board 2. Vulnerable against not, Norway's Terje Aa and Alan Livgard ventured a borderline 4♠ on ♠J853 ♥AJ95 ♦A105 ♣32 opposite  $\triangle AQ1072 \otimes 1072 \otimes KQ2 \triangle 108$ . With the ♠K onside and the heart honours split, they collected