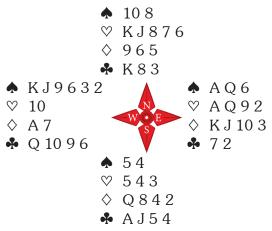

#### **Mark Horton**

At one time, it was normal practice for the VuGraph commentators to be given a set of the deals just before the start of play. Edgar Kaplan would always look at the last two deals to see if they promised anything in the way of a dramatic finish should any of the matches be close. He would have enjoyed the last two deals of the final session of the semifinals:

Board 31. Dealer South. N/S Vul.

7% is clearly a good grand slam, but is doomed by the 4-1 spade break and the location of the ♣K. Even 6♥ will fail after a club lead by North.

In the Open Poland and Switzerland were both in 7%(as were USA and France in the Seniors). Italy tried a doomed 6NT while Argentina stopped in  $4 \circ$ .

Italy's making 6% in the Mixed was a winner when Poland essayed 7♥, and Germany picked up a swing for making 6 % while China rested in game.

In the Women's series China stopped in 6♥, Türkiye bid 7% – but they were both one down.