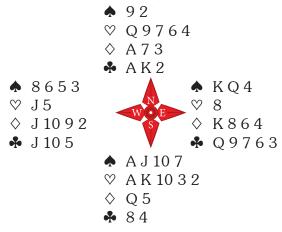

#### **David Bird**

The players take their seats for the final. What an achievement that is for these two great teams.

Board 2. Dealer East. N/S Vul.

Open Room

| Open Hoon | 1           |            |            |
|-----------|-------------|------------|------------|
| West      | North       | East       | South      |
| Versace   | Janiszewski | Sementa    | Strzemecki |
|           | _           | 2 <b>^</b> | Pass       |
| Pass      | 2NT         | Pass       | 3NT        |
| All Pass  |             |            |            |

2NT was rather a stretch, but players like to show their intentions when a big match starts. Wojciech Strzemecki raised to game. The  $\clubsuit 4$  was led to the jack and Przemyslaw Janiszewski took the king while he could. The  $\clubsuit Q$  was run to the king, and Versace returned the  $\heartsuit 2$ . Declarer rose with the  $\heartsuit K$ , and could see possible light at the end of the tunnel when this card won. He cashed four rounds of diamonds and finessed the  $\clubsuit 10$ . West won with the jack and cashed four hearts for two down.

Closed Room

| West       | North     | East       | South |
|------------|-----------|------------|-------|
| Gawel      | Di Franco | Jagniewski | Manno |
| _          |           | 2◊*        | Pass  |
| 2 <b>♠</b> | All Pass  |            |       |

Di Franco let  $2 \spadesuit$  go by and collected +100 for two down. It was an early 7 IMPs for Italy.

Board 3. Dealer South. E/W Vul.

Open Room

| West     | North       | East    | South      |
|----------|-------------|---------|------------|
| Versace  | Janiszewski | Sementa | Strzemecki |
|          | _           | _       | 1 %        |
| Pass     | 2♣*         | Pass    | 2 <b>4</b> |
| Pass     | 3♡          | Pass    | 3NT*       |
| Pass     | 4 <b>.</b>  | Pass    | 4 %        |
| Pass     | 5 <b>%</b>  | Pass    | 6♡         |
| All Pass |             |         |            |