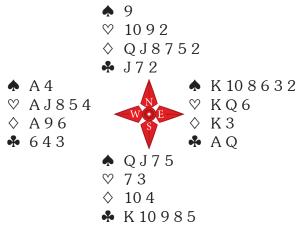

Board 31. Dealer South. N/S Vul.

#### Open Room

| West       | North      | East    | South      |
|------------|------------|---------|------------|
| Versace    | Jagniewski | Sementa | Gawel      |
|            |            |         | 1♣*        |
| 2 <b>♠</b> | Dble       | Pass    | 3◊*        |
| Pass       | 4♦         | Pass    | 5 <b>.</b> |
| All Pass   |            |         |            |

West led the  $\lozenge 4$  and declarer took dummy's top diamonds discarding a heart as West ruffed and switched to the  $\lozenge 6$ . Declarer took East's  $\lozenge 10$  with the  $\lozenge A$ , cashed the  $\blacktriangleleft A$  and then played the  $\blacktriangleleft Q$ . East won, cashed the  $\lozenge K$  and then played the  $\lozenge Q$ , promoting West's  $\blacktriangleleft 9$  for three down, -300.

#### Closed Room

| West  | North  | East     | South     |
|-------|--------|----------|-----------|
| Nowak | Donati | Buras    | Percario  |
| _     |        | _        | <b>1♣</b> |
| 3♠    | 3NT    | All Pass |           |

East led the  $\diamondsuit 3$  and having won with dummy's  $\diamondsuit J$  declarer continued with the  $\clubsuit Q$ , East taking the  $\clubsuit K$  and switching to the  $\heartsuit K$ . Declarer took dummy's king (ducking is best) cashed the ace and jack of clubs and then ran the  $\heartsuit 9$ . East won, cashed the  $\triangledown Q$  and could exit in either major, sure to score the  $\diamondsuit Q$  at the end. That was one down, -100, still worth another 5 IMPs for Italy who won the session 48-1 to lead 88-23.