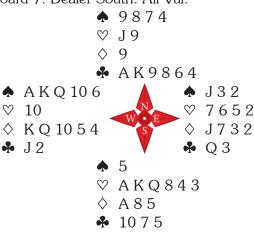

#### **Mark Horton**

There is a well-known saying in cricket, 'catches win matches'. Checking the scores during the first session of the finals I spotted this deal from the Seniors final between USA and India.

Board 4. Dealer West. All Vul.

Open Room

| West               | North    | East         | South |
|--------------------|----------|--------------|-------|
| Bapat              | Rodwell  | Goenka       | Levin |
| 1                  | Pass     | 2♣*          | Pass  |
| 2 <b>♠</b>         | Pass     | <b>3♠</b>    | Pass  |
| $4 \diamondsuit^*$ | Pass     | 4 <b>^</b>   | Pass  |
| 4NT*               | Pass     | 5 <b>♠</b> * | Pass  |
| 6 <b>♠</b>         | All Pass |              |       |

2. Game forcing, any

40 Control

4NT RKCB

5♠ 2 keycards +♠Q

Having attempted to hit a six, declarer looked sure to be caught on the boundary, but when North led the  $\clubsuit 10$  he was given a temporary reprieve.

It appeared that declarer would need to dispose of three of his clubs. In order to do that he would need to score four diamonds and two hearts.

He took the trump lead in dummy, came to hand with a spade and played a heart to the queen. When that passed off peacefully he played a diamond to the ace and took the diamond finesse. Alas, North's required three diamonds did not include the queen and South won and two rounds of clubs meant two down, -200.

Amazingly there was a way to arrive at 12 tricks!

Declarer knows North must hold the  $\heartsuit K$  and cannot have the  $\clubsuit AK$ .

Having taken the spade lead in dummy declarer must

cash the  $\triangle Q$  and then run the  $\lozenge J$ . Then a diamond to the ace is followed by a spade to dummy's seven allowing a club to be discarded on the  $\lozenge K$ . Declarer ruffs a diamond and plays another trump to reach this position:

Board 4. Dealer West. All Vul.

When declarer cashes the  $\clubsuit J$  North cannot afford to part with a heart so must pitch a club. Declarer throws a club and South a heart. Now declarer plays the  $\heartsuit 10$ . If North has pitched the  $\clubsuit K$  it will be enough to win with the  $\heartsuit Q$  cash the  $\heartsuit A$  and play a club towards the queen, but if North has pitched the  $\clubsuit 8$  and now follows with the  $\heartsuit 8$  declarer must let it run and then exit with a club. If North is allowed to win he is endplayed to lead into dummy's heart tenace, while if South overtakes declarer scores the last two tricks with the  $\clubsuit Q 10$ .

Its also worth noting that were declarer to play a club from dummy at trick two South would need to avoid winning with the ace and playing a second spade as then declarer would (by guessing diamonds) be able to squeeze North in hearts and clubs.

#### Closed Room

| West       | North    | East           | South   |
|------------|----------|----------------|---------|
| Milner     | Das      | Lall           | Bardhan |
| 1 <b>♠</b> | Pass     | 2♣*            | Pass    |
| 2 <b>♠</b> | Pass     | <b>3♠</b>      | Pass    |
| 3NT*       | Pass     | 4 \diamondsuit | Pass    |
| <b>4</b>   | All Pass |                |         |

2♣ Game forcing

3NT Non serious

4♦ Control

As soon as East denied a club control West could shut up shop and +650 meant 13 IMPs and an early lead for the USA.