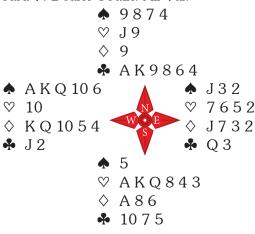

#### **Mark Horton**

With Brian Senior unavailable to cover any sessions from the finals, our resources are a little stretched. Here is a rapidly compiled look at the second session of the Open final:

Board 20. Dealer West. All Vul.

Open Room

| West     | North              | East    | South              |
|----------|--------------------|---------|--------------------|
| Versace  | Jagniewski         | Sementa | Gawel              |
| Pass     | 1 <b>♠</b>         | Pass    | 2♣*                |
| Pass     | $2 \diamondsuit^*$ | Pass    | $2 \heartsuit^*$   |
| Pass     | 3♣                 | Pass    | $4 \diamondsuit^*$ |
| Pass     | 4♡                 | Pass    | <b>4</b>           |
| All Pass |                    |         |                    |

2♣ Natural or artificial game forcing relay 2♦ Relay

There was no time to discover the exact meaning of the bids after  $2\diamondsuit$  but they were designed to discover partner's shape and range.

East led the  $\clubsuit 3$  and declarer won with the  $\clubsuit 8$  and played a heart for the jack and ace. He won the heart return with dummy's king, pitching the  $\clubsuit 5$ , cashed the  $\spadesuit 10$  and then played on diamonds, West scoring a third-round ruff, so +650.

#### Closed Room

| West               | North      | <b>East</b> | South      |
|--------------------|------------|-------------|------------|
| Nowak              | Donati     | Buras       | Percario   |
| $2 \diamondsuit^*$ | 2 <b>4</b> | Pass        | 3♡*        |
| Pass               | 4◊*        | Pass        | 4♡         |
| Pass               | 5♦         | Pass        | 6 <b>♠</b> |
| All Pass           |            |             |            |

2♦ 4-10, 6(5)+ ♥/♠

The opening lead was the  $\heartsuit Q$  for the king and ace and West return of the  $\heartsuit 6$  was taken by dummy's jack. A spade to the nine and then the  $\spadesuit Q$  were followed by a club to the queen. When that worked declarer cashed the  $\clubsuit A$ , crossed to the  $\spadesuit A$ , cashed the  $\spadesuit K$  and claimed – he knew East was about to be squeezed in the minors. That was +1430 and 13 IMPs for Italy.