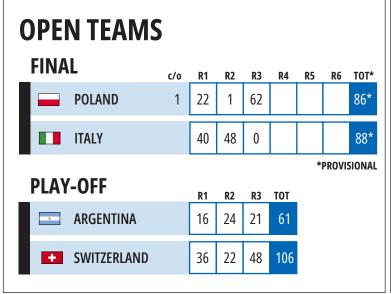

## **BATTLES OF THE RIVER PLATE**

Congratulations to the winners of the bronze medal matches, **Switzerland** (Open) **Germany** (Mixed) **USA** (Women) and **France** (Seniors).

Meanwhile, we are enjoying some of the most exciting finals in the history of world championship play. In the Open **Italy** made a magnificent start against, but a stunning counterattack saw **Poland** take the third session 62-0 to reduce their deficit to 2 IMPs.

Board 31. Dealer South. N/S Vul.

7% is clearly a good grand slam, but is doomed by the 4-1 spade break and the location of the ♣K. Even 6♥ will fail after a club lead by North.

In the Open Poland and Switzerland were both in 7%(as were USA and France in the Seniors). Italy tried a doomed 6NT while Argentina stopped in  $4 \circ$ .

Board 32. Dealer West. E/W Vul.

This is an almost laydown 64 (and 74 can be made with a winning view in the trump suit.

In the Open Poland and Switzerland both bid 64 but Argentina gained when Italy stopped in 3NT.

The results:

Poland v. Switzerland 177-147 Argentina v Italy 172-192

It would be a European final in a different part of the world.