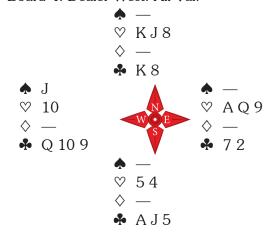

Board 32. Dealer West. E/W Vul.

This is an almost laydown 64 (and 74 can be made with a winning view in the trump suit.

In the Open Poland and Switzerland both bid 64 but Argentina gained when Italy stopped in 3NT.

Türkiye did the same in the Women's event, China being the ones to play in 3NT.

In the Seniors USA and France both stopped in 3NT (had France bid 6♣ they would have won.)

In the Mixed Germany and China rested in 3NT. Poland bid 6.