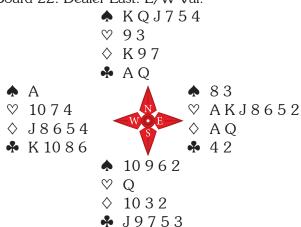

Board 28. Dealer West. NS Vul.

#### Open Room

| West    | North      | East    | South |
|---------|------------|---------|-------|
| Versace | Jagniewski | Sementa | Gawel |
| 1♣      | 2 <b>^</b> | 3♡*     | Pass  |
| 3NT     | All Pass   |         |       |

North led the  $\bigstar K$  and declarer won and played three rounds of clubs, South winning and continuing with the  $\lozenge A$  followed by the  $\lozenge 3$ . Declarer won with the  $\lozenge J$  crossed to dummy with the  $\heartsuit A$  and cashed the clubs, which squeezed South in the red suits, +460.

#### Closed Room

| West  | North  | East  | South    |
|-------|--------|-------|----------|
| Nowak | Donati | Buras | Percario |
| 1NT   | 2◊*    | 2NT*  | Pass     |
| 3◊*   | Pass   | 3NT   | All Pass |

North led the  $\clubsuit Q$  and declarer won with the  $\clubsuit A$ , cashed the  $\clubsuit A$  and the  $\heartsuit K$  and played a heart for the queen and ace. He cashed the  $\heartsuit J$  and then played the  $\clubsuit J$ . When South followed with the  $\clubsuit 7$  declarer put up the ace and finished one down, -50 and another 11 IMPs for Italy.