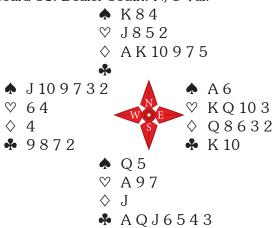

#### **Mark Horton**

There is a well-known saying in cricket, 'catches win matches'. Checking the scores during the first session of the finals I spotted this deal from the Seniors final between USA and India.

Board 4. Dealer West. All Vul.

Open Room

| West               | North    | East         | South |
|--------------------|----------|--------------|-------|
| Bapat              | Rodwell  | Goenka       | Levin |
| 1                  | Pass     | 2♣*          | Pass  |
| 2 <b>♠</b>         | Pass     | <b>3♠</b>    | Pass  |
| $4 \diamondsuit^*$ | Pass     | 4 <b>^</b>   | Pass  |
| 4NT*               | Pass     | 5 <b>♠</b> * | Pass  |
| 6 <b>♠</b>         | All Pass |              |       |

2. Game forcing, any

40 Control

4NT RKCB

5♠ 2 keycards +♠Q

Having attempted to hit a six, declarer looked sure to be caught on the boundary, but when North led the  $\clubsuit 10$  he was given a temporary reprieve.

It appeared that declarer would need to dispose of three of his clubs. In order to do that he would need to score four diamonds and two hearts.

He took the trump lead in dummy, came to hand with a spade and played a heart to the queen. When that passed off peacefully he played a diamond to the ace and took the diamond finesse. Alas, North's required three diamonds did not include the queen and South won and two rounds of clubs meant two down, -200.

Amazingly there was a way to arrive at 12 tricks!

Declarer knows North must hold the  $\heartsuit K$  and cannot have the  $\clubsuit AK$ .

Having taken the spade lead in dummy declarer must

cash the  $\triangle Q$  and then run the  $\lozenge J$ . Then a diamond to the ace is followed by a spade to dummy's seven allowing a club to be discarded on the  $\lozenge K$ . Declarer ruffs a diamond and plays another trump to reach this position:

Board 4. Dealer West. All Vul.

When declarer cashes the  $\clubsuit J$  North cannot afford to part with a heart so must pitch a club. Declarer throws a club and South a heart. Now declarer plays the  $\heartsuit 10$ . If North has pitched the  $\clubsuit K$  it will be enough to win with the  $\heartsuit Q$  cash the  $\heartsuit A$  and play a club towards the queen, but if North has pitched the  $\clubsuit 8$  and now follows with the  $\heartsuit 8$  declarer must let it run and then exit with a club. If North is allowed to win he is endplayed to lead into dummy's heart tenace, while if South overtakes declarer scores the last two tricks with the  $\clubsuit Q 10$ .

Its also worth noting that were declarer to play a club from dummy at trick two South would need to avoid winning with the ace and playing a second spade as then declarer would (by guessing diamonds) be able to squeeze North in hearts and clubs.

#### Closed Room

| West       | North    | East           | South   |
|------------|----------|----------------|---------|
| Milner     | Das      | Lall           | Bardhan |
| 1 <b>♠</b> | Pass     | 2♣*            | Pass    |
| 2 <b>♠</b> | Pass     | <b>3♠</b>      | Pass    |
| 3NT*       | Pass     | 4 \diamondsuit | Pass    |
| <b>4</b>   | All Pass |                |         |

2♣ Game forcing

3NT Non serious

4♦ Control

As soon as East denied a club control West could shut up shop and +650 meant 13 IMPs and an early lead for the USA.