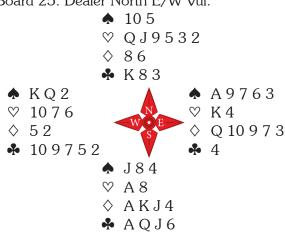

Board 31. Dealer South. N/S Vul.

7% is clearly a good grand slam, but is doomed by the 4-1 spade break and the location of the ♣K. Even 6♥ will fail after a club lead by North.

In the Open Poland and Switzerland were both in 7%(as were USA and France in the Seniors). Italy tried a doomed 6NT while Argentina stopped in  $4 \circ$ .

Italy's making 6% in the Mixed was a winner when Poland essayed 7♥, and Germany picked up a swing for making 6 % while China rested in game.

In the Women's series China stopped in 6♥, Türkiye bid 7% – but they were both one down.