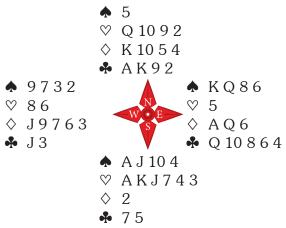

#### **Mark Horton**

There is a well-known saying in cricket, 'catches win matches'. Checking the scores during the first session of the finals I spotted this deal from the Seniors final between USA and India.

Board 4. Dealer West. All Vul.

Open Room

| West               | North    | East         | South |
|--------------------|----------|--------------|-------|
| Bapat              | Rodwell  | Goenka       | Levin |
| 1                  | Pass     | 2♣*          | Pass  |
| 2 <b>♠</b>         | Pass     | <b>3♠</b>    | Pass  |
| $4 \diamondsuit^*$ | Pass     | 4 <b>^</b>   | Pass  |
| 4NT*               | Pass     | 5 <b>♠</b> * | Pass  |
| 6 <b>♠</b>         | All Pass |              |       |

2. Game forcing, any

40 Control

4NT RKCB

5♠ 2 keycards +♠Q

Having attempted to hit a six, declarer looked sure to be caught on the boundary, but when North led the  $\clubsuit 10$  he was given a temporary reprieve.

It appeared that declarer would need to dispose of three of his clubs. In order to do that he would need to score four diamonds and two hearts.

He took the trump lead in dummy, came to hand with a spade and played a heart to the queen. When that passed off peacefully he played a diamond to the ace and took the diamond finesse. Alas, North's required three diamonds did not include the queen and South won and two rounds of clubs meant two down, -200.

Amazingly there was a way to arrive at 12 tricks!

Declarer knows North must hold the  $\heartsuit K$  and cannot have the  $\clubsuit AK$ .

Having taken the spade lead in dummy declarer must

cash the  $\triangle Q$  and then run the  $\lozenge J$ . Then a diamond to the ace is followed by a spade to dummy's seven allowing a club to be discarded on the  $\lozenge K$ . Declarer ruffs a diamond and plays another trump to reach this position:

Board 4. Dealer West. All Vul.

When declarer cashes the  $\clubsuit J$  North cannot afford to part with a heart so must pitch a club. Declarer throws a club and South a heart. Now declarer plays the  $\heartsuit 10$ . If North has pitched the  $\clubsuit K$  it will be enough to win with the  $\heartsuit Q$  cash the  $\heartsuit A$  and play a club towards the queen, but if North has pitched the  $\clubsuit 8$  and now follows with the  $\heartsuit 8$  declarer must let it run and then exit with a club. If North is allowed to win he is endplayed to lead into dummy's heart tenace, while if South overtakes declarer scores the last two tricks with the  $\clubsuit Q 10$ .

Its also worth noting that were declarer to play a club from dummy at trick two South would need to avoid winning with the ace and playing a second spade as then declarer would (by guessing diamonds) be able to squeeze North in hearts and clubs.

#### Closed Room

| West       | North    | East           | South   |
|------------|----------|----------------|---------|
| Milner     | Das      | Lall           | Bardhan |
| 1 <b>♠</b> | Pass     | 2♣*            | Pass    |
| 2 <b>♠</b> | Pass     | <b>3♠</b>      | Pass    |
| 3NT*       | Pass     | 4 \diamondsuit | Pass    |
| <b>4</b>   | All Pass |                |         |

2♣ Game forcing

3NT Non serious

4♦ Control

As soon as East denied a club control West could shut up shop and +650 meant 13 IMPs and an early lead for the USA.