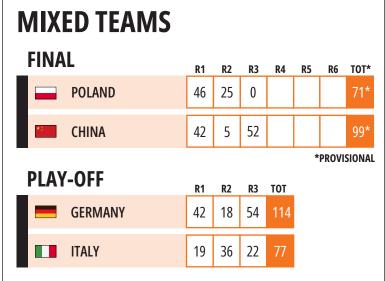

In the Mixed, **Poland** started strongly but were stunned by a tremendous third session comeback by **China** who lead by 28 IMPs.

In the Women's event **Türkiye** led after two sessions, but **Sweden** hit back to lead by 7 IMPs.

Italy's making 6% in the Mixed was a winner when Poland essayed 7♥, and Germany picked up a swing for making 6 % while China rested in game.

In the Women's series China stopped in 6♥, Türkiye bid 7% – but they were both one down.

Türkiye did the same in the Women's event, China being the ones to play in 3NT.

In the Seniors USA and France both stopped in 3NT (had France bid 6♣ they would have won.)

In the Mixed Germany and China rested in 3NT. Poland bid 6.