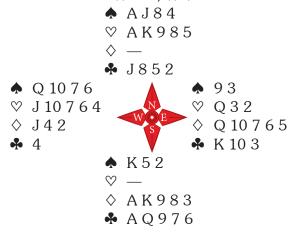

## **■ POLAND v ITALY**

#### **David Bird**

The players take their seats for the final. What an achievement that is for these two great teams.

Board 2. Dealer East. N/S Vul.

Open Room

| Open Hoon | 1           |            |            |
|-----------|-------------|------------|------------|
| West      | North       | East       | South      |
| Versace   | Janiszewski | Sementa    | Strzemecki |
|           | _           | 2 <b>^</b> | Pass       |
| Pass      | 2NT         | Pass       | 3NT        |
| All Pass  |             |            |            |

2NT was rather a stretch, but players like to show their intentions when a big match starts. Wojciech Strzemecki raised to game. The  $\clubsuit 4$  was led to the jack and Przemyslaw Janiszewski took the king while he could. The  $\clubsuit Q$  was run to the king, and Versace returned the  $\heartsuit 2$ . Declarer rose with the  $\heartsuit K$ , and could see possible light at the end of the tunnel when this card won. He cashed four rounds of diamonds and finessed the  $\clubsuit 10$ . West won with the jack and cashed four hearts for two down.