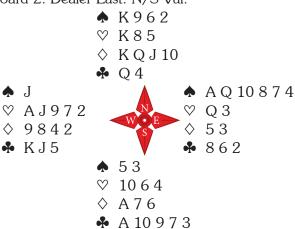

#### **Mark Horton**

There is a well-known saying in cricket, 'catches win matches'. Checking the scores during the first session of the finals I spotted this deal from the Seniors final between USA and India.

Board 4. Dealer West. All Vul.

Open Room

| West               | North    | East         | South |
|--------------------|----------|--------------|-------|
| Bapat              | Rodwell  | Goenka       | Levin |
| 1                  | Pass     | 2♣*          | Pass  |
| 2 <b>♠</b>         | Pass     | <b>3♠</b>    | Pass  |
| $4 \diamondsuit^*$ | Pass     | 4 <b>^</b>   | Pass  |
| 4NT*               | Pass     | 5 <b>♠</b> * | Pass  |
| 6 <b>♠</b>         | All Pass |              |       |

2. Game forcing, any

40 Control

4NT RKCB

5♠ 2 keycards +♠Q

Having attempted to hit a six, declarer looked sure to be caught on the boundary, but when North led the  $\clubsuit 10$  he was given a temporary reprieve.

It appeared that declarer would need to dispose of three of his clubs. In order to do that he would need to score four diamonds and two hearts.

He took the trump lead in dummy, came to hand with a spade and played a heart to the queen. When that passed off peacefully he played a diamond to the ace and took the diamond finesse. Alas, North's required three diamonds did not include the queen and South won and two rounds of clubs meant two down, -200.

Amazingly there was a way to arrive at 12 tricks!

Declarer knows North must hold the  $\heartsuit K$  and cannot have the  $\clubsuit AK$ .

Having taken the spade lead in dummy declarer must

cash the  $\triangle Q$  and then run the  $\lozenge J$ . Then a diamond to the ace is followed by a spade to dummy's seven allowing a club to be discarded on the  $\lozenge K$ . Declarer ruffs a diamond and plays another trump to reach this position:

Board 4. Dealer West. All Vul.

When declarer cashes the  $\clubsuit J$  North cannot afford to part with a heart so must pitch a club. Declarer throws a club and South a heart. Now declarer plays the  $\heartsuit 10$ . If North has pitched the  $\clubsuit K$  it will be enough to win with the  $\heartsuit Q$  cash the  $\heartsuit A$  and play a club towards the queen, but if North has pitched the  $\clubsuit 8$  and now follows with the  $\heartsuit 8$  declarer must let it run and then exit with a club. If North is allowed to win he is endplayed to lead into dummy's heart tenace, while if South overtakes declarer scores the last two tricks with the  $\clubsuit Q 10$ .

Its also worth noting that were declarer to play a club from dummy at trick two South would need to avoid winning with the ace and playing a second spade as then declarer would (by guessing diamonds) be able to squeeze North in hearts and clubs.

#### Closed Room

| West       | North    | East           | South   |
|------------|----------|----------------|---------|
| Milner     | Das      | Lall           | Bardhan |
| 1 <b>♠</b> | Pass     | 2♣*            | Pass    |
| 2 <b>♠</b> | Pass     | <b>3♠</b>      | Pass    |
| 3NT*       | Pass     | 4 \diamondsuit | Pass    |
| <b>4</b>   | All Pass |                |         |

2♣ Game forcing

3NT Non serious

4♦ Control

As soon as East denied a club control West could shut up shop and +650 meant 13 IMPs and an early lead for the USA.