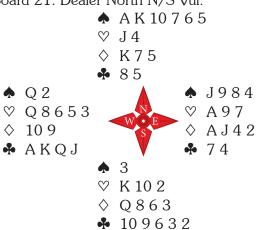

Two boards later, more IMPs changed hands:

Board 21. Dealer North N/S Vul.

#### Open Room

| West      | North      | <b>East</b> | South |
|-----------|------------|-------------|-------|
| Klukowski | Buras      | Kalita      | Nowak |
| _         | 1 🛧        | Pass        | 1NT   |
| Dble      | 2 <b>^</b> | 2NT         | Pass  |
| 3♣        | Pass       | 3♦          | Pass  |
| 3♡        | All Pass   |             |       |

On the lead of a top spade, followed by a trump shift, declarer made an overtrick when the defence did not attack diamonds in time. That was +170 to Switzerland.

In the other room, the Poles in fact reached that heart game:

#### Closed Room

| West  | North   | East       | South    |
|-------|---------|------------|----------|
| Gawel | Drijver | Jagniewski | Brink    |
| _     | 1 🛧     | Pass       | Pass     |
| 2♡    | Pass    | 4♡         | All Pass |

The defence was made to look easy enough. North led a top spade and continued a low spade, ruffed by South. With only two top clubs available for discards of losers, declarer still had one loser too many left by the end of play. One down, Switzerland another +50 and 6 more IMPs to them. Their margin now was back to the initial -17 again.