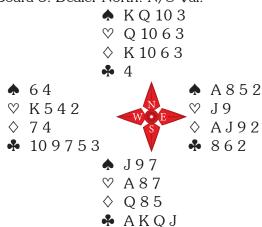

Board 31. Dealer South. N/S Vul.

7% is clearly a good grand slam, but is doomed by the 4-1 spade break and the location of the ♣K. Even 6♥ will fail after a club lead by North.

In the Open Poland and Switzerland were both in 7%(as were USA and France in the Seniors). Italy tried a doomed 6NT while Argentina stopped in  $4 \circ$ .

Italy's making 6% in the Mixed was a winner when Poland essayed 7♥, and Germany picked up a swing for making 6 % while China rested in game.

In the Women's series China stopped in 6♥, Türkiye bid 7% – but they were both one down.

Board 32. Dealer West. E/W Vul.

This is an almost laydown 64 (and 74 can be made with a winning view in the trump suit.

In the Open Poland and Switzerland both bid 64 but Argentina gained when Italy stopped in 3NT.

Türkiye did the same in the Women's event, China being the ones to play in 3NT.

In the Seniors USA and France both stopped in 3NT (had France bid 6♣ they would have won.)

In the Mixed Germany and China rested in 3NT. Poland bid 6.