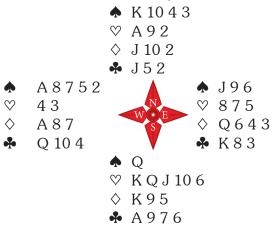

Board 31. Dealer South. N/S Vul.

7% is clearly a good grand slam, but is doomed by the 4-1 spade break and the location of the ♣K. Even 6♥ will fail after a club lead by North.

In the Open Poland and Switzerland were both in 7%(as were USA and France in the Seniors). Italy tried a doomed 6NT while Argentina stopped in  $4 \circ$ .

Italy's making 6% in the Mixed was a winner when Poland essayed 7♥, and Germany picked up a swing for making 6 % while China rested in game.

In the Women's series China stopped in 6♥, Türkiye bid 7% – but they were both one down.