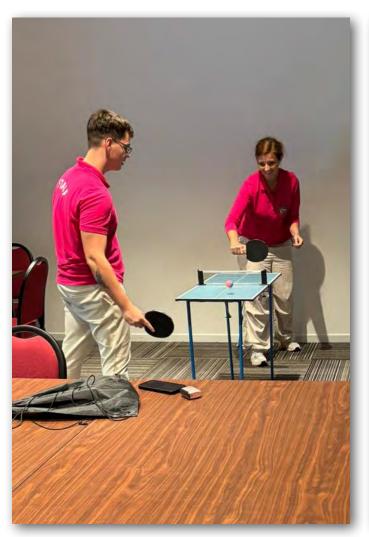

We understand that if any of the matches are tied the teams will face a play off at mini-table tennis. We happened to be on hand when the equipment was being test(a)ed.

Many bridge players have hidden talents. One of Simon's is the ability to keep his balls in the air for long periods of time. (I'm still hoping to discover a hidden talent.)