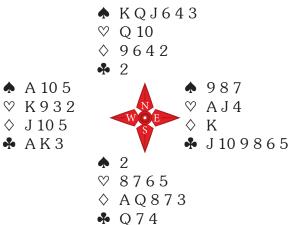

Board 31. Dealer South. N/S Vul.

#### Open Room

| West       | North      | East    | South      |
|------------|------------|---------|------------|
| Versace    | Jagniewski | Sementa | Gawel      |
|            |            |         | 1♣*        |
| 2 <b>♠</b> | Dble       | Pass    | 3◊*        |
| Pass       | 4♦         | Pass    | 5 <b>.</b> |
| All Pass   |            |         |            |

West led the  $\lozenge 4$  and declarer took dummy's top diamonds discarding a heart as West ruffed and switched to the  $\lozenge 6$ . Declarer took East's  $\lozenge 10$  with the  $\lozenge A$ , cashed the  $\blacktriangleleft A$  and then played the  $\blacktriangleleft Q$ . East won, cashed the  $\lozenge K$  and then played the  $\lozenge Q$ , promoting West's  $\blacktriangleleft 9$  for three down, -300.

#### Closed Room

| West  | North  | East     | South     |
|-------|--------|----------|-----------|
| Nowak | Donati | Buras    | Percario  |
| _     |        | _        | <b>1♣</b> |
| 3♠    | 3NT    | All Pass |           |

East led the  $\diamondsuit 3$  and having won with dummy's  $\diamondsuit J$  declarer continued with the  $\clubsuit Q$ , East taking the  $\clubsuit K$  and switching to the  $\heartsuit K$ . Declarer took dummy's king (ducking is best) cashed the ace and jack of clubs and then ran the  $\heartsuit 9$ . East won, cashed the  $\triangledown Q$  and could exit in either major, sure to score the  $\diamondsuit Q$  at the end. That was one down, -100, still worth another 5 IMPs for Italy who won the session 48-1 to lead 88-23.