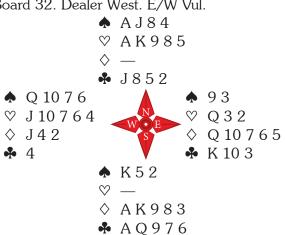

Board 32. Dealer West. E/W Vul.

This is an almost laydown 64 (and 74 can be made with a winning view in the trump suit.

In the Open Poland and Switzerland both bid 64 but Argentina gained when Italy stopped in 3NT.

Türkiye did the same in the Women's event, China being the ones to play in 3NT.

In the Seniors USA and France both stopped in 3NT (had France bid 6♣ they would have won.)

In the Mixed Germany and China rested in 3NT. Poland bid 6.