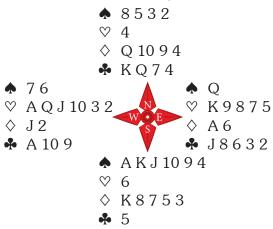

Board 31. Dealer South. N/S Vul.

7% is clearly a good grand slam, but is doomed by the 4-1 spade break and the location of the ♣K. Even 6♥ will fail after a club lead by North.

In the Open Poland and Switzerland were both in 7%(as were USA and France in the Seniors). Italy tried a doomed 6NT while Argentina stopped in  $4 \circ$ .

Italy's making 6% in the Mixed was a winner when Poland essayed 7♥, and Germany picked up a swing for making 6 % while China rested in game.

In the Women's series China stopped in 6♥, Türkiye bid 7% – but they were both one down.

Board 32. Dealer West. E/W Vul.

This is an almost laydown 64 (and 74 can be made with a winning view in the trump suit.

In the Open Poland and Switzerland both bid 64 but Argentina gained when Italy stopped in 3NT.

Türkiye did the same in the Women's event, China being the ones to play in 3NT.

In the Seniors USA and France both stopped in 3NT (had France bid 6♣ they would have won.)

In the Mixed Germany and China rested in 3NT. Poland bid 6.

This was the Italian auction (I trust I have interpreted everything correctly):

#### Open Room

| West     | North          | East     | South              |
|----------|----------------|----------|--------------------|
| Zatorski | Attanasio      | Dufrat   | Manara             |
| Pass     | $1 \heartsuit$ | Pass     | $2 \diamondsuit^*$ |
| Pass     | 2 %            | Pass     | 3♣                 |
| Pass     | 3NT            | Pass     | <b>4</b>           |
| Pass     | 4♡             | Pass     | <b>4♠</b> *        |
| Pass     | 4NT*           | Pass     | 5 <b>%</b>         |
| Pass     | 6 <b>%</b>     | All Pass |                    |

 $2 \diamondsuit$ Natural game force or a weak raise

4♡ Control

4 Control

4NT Turbo, showing an even number of keycards

North had taken some time before bidding 3NT, and the Director was called. (Remember you must call from the correct side of the screen in a hesitation situation!)

It was established that the time taken was 26 seconds.

A poll was conducted and as a result the contract was returned to 3NT, enough for Poland to advance to the final.

I suspect that many players will not be aware that although thinking is allowed, once you take more than 20 seconds before making a bid, you run the risk of giving unauthorised information to your partner.