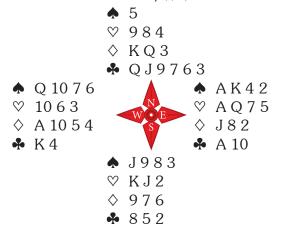

#### **Mark Horton**

There is a well-known saying in cricket, 'catches win matches'. Checking the scores during the first session of the finals I spotted this deal from the Seniors final between USA and India.

Board 4. Dealer West. All Vul.

Open Room

| West               | North    | East         | South |
|--------------------|----------|--------------|-------|
| Bapat              | Rodwell  | Goenka       | Levin |
| 1                  | Pass     | 2♣*          | Pass  |
| 2 <b>♠</b>         | Pass     | <b>3♠</b>    | Pass  |
| $4 \diamondsuit^*$ | Pass     | 4 <b>^</b>   | Pass  |
| 4NT*               | Pass     | 5 <b>♠</b> * | Pass  |
| 6 <b>♠</b>         | All Pass |              |       |

2. Game forcing, any

40 Control

4NT RKCB

5♠ 2 keycards +♠Q

Having attempted to hit a six, declarer looked sure to be caught on the boundary, but when North led the  $\clubsuit 10$  he was given a temporary reprieve.

It appeared that declarer would need to dispose of three of his clubs. In order to do that he would need to score four diamonds and two hearts.

He took the trump lead in dummy, came to hand with a spade and played a heart to the queen. When that passed off peacefully he played a diamond to the ace and took the diamond finesse. Alas, North's required three diamonds did not include the queen and South won and two rounds of clubs meant two down, -200.

Amazingly there was a way to arrive at 12 tricks!

Declarer knows North must hold the  $\heartsuit K$  and cannot have the  $\clubsuit AK$ .

Having taken the spade lead in dummy declarer must

cash the  $\triangle Q$  and then run the  $\lozenge J$ . Then a diamond to the ace is followed by a spade to dummy's seven allowing a club to be discarded on the  $\lozenge K$ . Declarer ruffs a diamond and plays another trump to reach this position:

Board 4. Dealer West. All Vul.

When declarer cashes the  $\clubsuit J$  North cannot afford to part with a heart so must pitch a club. Declarer throws a club and South a heart. Now declarer plays the  $\heartsuit 10$ . If North has pitched the  $\clubsuit K$  it will be enough to win with the  $\heartsuit Q$  cash the  $\heartsuit A$  and play a club towards the queen, but if North has pitched the  $\clubsuit 8$  and now follows with the  $\heartsuit 8$  declarer must let it run and then exit with a club. If North is allowed to win he is endplayed to lead into dummy's heart tenace, while if South overtakes declarer scores the last two tricks with the  $\clubsuit Q 10$ .

Its also worth noting that were declarer to play a club from dummy at trick two South would need to avoid winning with the ace and playing a second spade as then declarer would (by guessing diamonds) be able to squeeze North in hearts and clubs.

#### Closed Room

| West       | North    | East           | South   |
|------------|----------|----------------|---------|
| Milner     | Das      | Lall           | Bardhan |
| 1 <b>♠</b> | Pass     | 2♣*            | Pass    |
| 2 <b>♠</b> | Pass     | <b>3♠</b>      | Pass    |
| 3NT*       | Pass     | 4 \diamondsuit | Pass    |
| <b>4</b>   | All Pass |                |         |

2♣ Game forcing

3NT Non serious

4♦ Control

As soon as East denied a club control West could shut up shop and +650 meant 13 IMPs and an early lead for the USA.