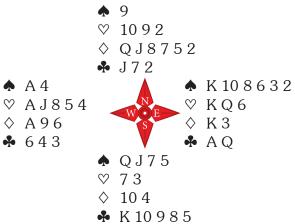

Board 31. Dealer South. N/S Vul.

7% is clearly a good grand slam, but is doomed by the 4-1 spade break and the location of the ♣K. Even 6♥ will fail after a club lead by North.

In the Open Poland and Switzerland were both in 7%(as were USA and France in the Seniors). Italy tried a doomed 6NT while Argentina stopped in  $4 \circ$ .

Italy's making 6% in the Mixed was a winner when Poland essayed 7♥, and Germany picked up a swing for making 6 % while China rested in game.

In the Women's series China stopped in 6♥, Türkiye bid 7% – but they were both one down.