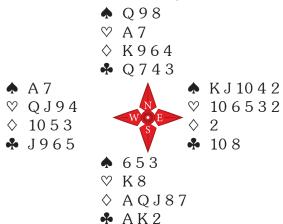

Di Franco let  $2 \spadesuit$  go by and collected +100 for two down. It was an early 7 IMPs for Italy.

Board 3. Dealer South. E/W Vul.

Open Room

| West     | North       | East    | South      |
|----------|-------------|---------|------------|
| Versace  | Janiszewski | Sementa | Strzemecki |
|          | _           | _       | 1 %        |
| Pass     | 2♣*         | Pass    | 2 <b>4</b> |
| Pass     | 3♡          | Pass    | 3NT*       |
| Pass     | 4 <b>.</b>  | Pass    | 4 %        |
| Pass     | 5 <b>%</b>  | Pass    | 6♡         |
| All Pass |             |         |            |

The Poles' auction was basically natural, after the artificial 2♣ game-forcing response. Strzemecki thought he had enough for a slam, but this didn't prove to be the case. He had no alternative but to run the ♦J lead and conceded one down when it lost. +450.

#### Closed Room

| West  | North     | East       | South            |
|-------|-----------|------------|------------------|
| Gawel | Di Franco | Jagniewski | Manno            |
|       |           |            | 1 %              |
| Pass  | 2♣*       | Pass       | $2 \heartsuit^*$ |
| Pass  | 2♠*       | Pass       | 3◊*              |
| Pass  | 3♡*       | Pass       | 3NT*             |
| Pass  | 4♣*       | Pass       | 4 %              |
| Pass  | 5♣*       | Pass       | 5♦               |
| Pass  | 5♡        | All Pass   |                  |

Al Hollander very kindly emailed me with his explanation of this auction. North's  $2\clubsuit$  was a gameforcing relay and  $2\heartsuit$  showed four cards in the other major.  $2\spadesuit$  was a relay, announcing a heart fit, and  $3\diamondsuit$  showed 4-5-2-2 shape.  $3\heartsuit$  asked for the range and 3NT announced 14-16.  $4\clubsuit$  was a cue-bid and  $4\heartsuit$  denied a diamond control.  $5\clubsuit$  showed a second control in clubs, also a diamond control since partner had denied one. Manno's  $5\diamondsuit$  showed the  $\diamondsuit$ Q, having already denied anything better. Al describes  $5\heartsuit$  as 'run out of steam'. What a wonderful account he painted for us. It is much appreciated!

The  $\lozenge J$  was led again, and the Italians' auction was proved accurate. It was a well-deserved gain of 11 IMPs.

Board 5. Dealer North. N/S Vul.