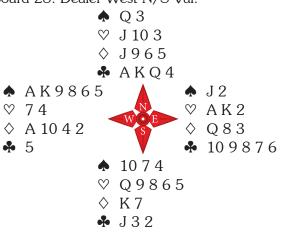

Board 32. Dealer West. E/W Vul.

This is an almost laydown 64 (and 74 can be made with a winning view in the trump suit.

In the Open Poland and Switzerland both bid 64 but Argentina gained when Italy stopped in 3NT.

Türkiye did the same in the Women's event, China being the ones to play in 3NT.

In the Seniors USA and France both stopped in 3NT (had France bid 6♣ they would have won.)

In the Mixed Germany and China rested in 3NT. Poland bid 6.