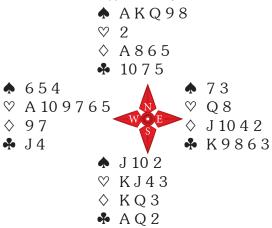

#### **Mark Horton**

There is a well-known saying in cricket, 'catches win matches'. Checking the scores during the first session of the finals I spotted this deal from the Seniors final between USA and India.

Board 4. Dealer West. All Vul.

Open Room

| West               | North    | East         | South |
|--------------------|----------|--------------|-------|
| Bapat              | Rodwell  | Goenka       | Levin |
| 1                  | Pass     | 2♣*          | Pass  |
| 2 <b>♠</b>         | Pass     | <b>3♠</b>    | Pass  |
| $4 \diamondsuit^*$ | Pass     | 4 <b>^</b>   | Pass  |
| 4NT*               | Pass     | 5 <b>♠</b> * | Pass  |
| 6 <b>♠</b>         | All Pass |              |       |

2. Game forcing, any

40 Control

4NT RKCB

5♠ 2 keycards +♠Q

Having attempted to hit a six, declarer looked sure to be caught on the boundary, but when North led the  $\clubsuit 10$  he was given a temporary reprieve.

It appeared that declarer would need to dispose of three of his clubs. In order to do that he would need to score four diamonds and two hearts.

He took the trump lead in dummy, came to hand with a spade and played a heart to the queen. When that passed off peacefully he played a diamond to the ace and took the diamond finesse. Alas, North's required three diamonds did not include the queen and South won and two rounds of clubs meant two down, -200.

Amazingly there was a way to arrive at 12 tricks!

Declarer knows North must hold the  $\heartsuit K$  and cannot have the  $\clubsuit AK$ .

Having taken the spade lead in dummy declarer must

cash the  $\triangle Q$  and then run the  $\lozenge J$ . Then a diamond to the ace is followed by a spade to dummy's seven allowing a club to be discarded on the  $\lozenge K$ . Declarer ruffs a diamond and plays another trump to reach this position:

Board 4. Dealer West. All Vul.

When declarer cashes the  $\clubsuit J$  North cannot afford to part with a heart so must pitch a club. Declarer throws a club and South a heart. Now declarer plays the  $\heartsuit 10$ . If North has pitched the  $\clubsuit K$  it will be enough to win with the  $\heartsuit Q$  cash the  $\heartsuit A$  and play a club towards the queen, but if North has pitched the  $\clubsuit 8$  and now follows with the  $\heartsuit 8$  declarer must let it run and then exit with a club. If North is allowed to win he is endplayed to lead into dummy's heart tenace, while if South overtakes declarer scores the last two tricks with the  $\clubsuit Q 10$ .

Its also worth noting that were declarer to play a club from dummy at trick two South would need to avoid winning with the ace and playing a second spade as then declarer would (by guessing diamonds) be able to squeeze North in hearts and clubs.

#### Closed Room

| West       | North    | East           | South   |
|------------|----------|----------------|---------|
| Milner     | Das      | Lall           | Bardhan |
| 1 <b>♠</b> | Pass     | 2♣*            | Pass    |
| 2 <b>♠</b> | Pass     | <b>3♠</b>      | Pass    |
| 3NT*       | Pass     | 4 \diamondsuit | Pass    |
| <b>4</b>   | All Pass |                |         |

2♣ Game forcing

3NT Non serious

4♦ Control

As soon as East denied a club control West could shut up shop and +650 meant 13 IMPs and an early lead for the USA.