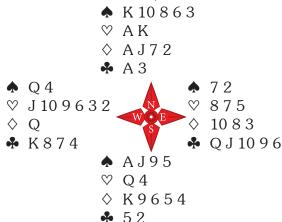

Board 31. Dealer South. N/S Vul.

7% is clearly a good grand slam, but is doomed by the 4-1 spade break and the location of the ♣K. Even 6♥ will fail after a club lead by North.

In the Open Poland and Switzerland were both in 7%(as were USA and France in the Seniors). Italy tried a doomed 6NT while Argentina stopped in  $4 \circ$ .

Italy's making 6% in the Mixed was a winner when Poland essayed 7♥, and Germany picked up a swing for making 6 % while China rested in game.

In the Women's series China stopped in 6♥, Türkiye bid 7% – but they were both one down.